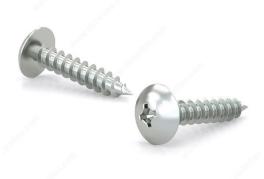

## Zinc Plated Metal Screw, Truss Head, Quadrex Drive, Self-Tapping Thread, Type A Point

Product # TQAZ834

Screw Size 8

Length 3/4 in

Metal Screw Thread Count (PITCH/TPI) 15

Head Size no. 8

Drive Size #2 (Red)

Thread Count (Pitch/TPI) 15

Packaging format Box of 9000

DESCRIPTION

Zinc plated self-tapping screw

## **TECHNICAL SPECIFICATIONS**

| Product #                    | TQAZ834         |
|------------------------------|-----------------|
| Drive required               | Quadrex         |
| Finish                       | Zinc            |
| Head Type                    | Truss           |
| Thread Type                  | Self-Tapping    |
| Point Type                   | Туре А          |
| Brand                        | Reliable        |
| Threading                    | Full thread     |
| Specific Application         | Door and Window |
| Standards and Certifications | Not Certified   |
| Material                     | Steel           |