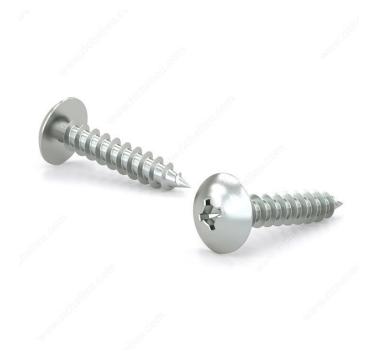

## Zinc Plated Metal Screw, Truss Head, Quadrex Drive, Self-Tapping Thread, Type A Point

Product # TQAZ834

Screw Size 8

Length 3/4 in

Metal Screw Thread Count (PITCH/TPI) 15

Head Size no. 8

Drive Size #2 (Red)

Thread Count (Pitch/TPI) 15

Packaging format Box of 9000

DESCRIPTION

Zinc plated self-tapping screw

## **TECHNICAL SPECIFICATIONS**

| Product #                    | TQAZ834         |
|------------------------------|-----------------|
| Drive required               | Quadrex         |
| Finish                       | Zinc            |
| Head Type                    | Truss           |
| Thread Type                  | Self-Tapping    |
| Point Type                   | Туре А          |
| Brand                        | Reliable        |
| Threading                    | Full thread     |
| Specific Application         | Door and Window |
| Standards and Certifications | Not Certified   |
| Material                     | Steel           |