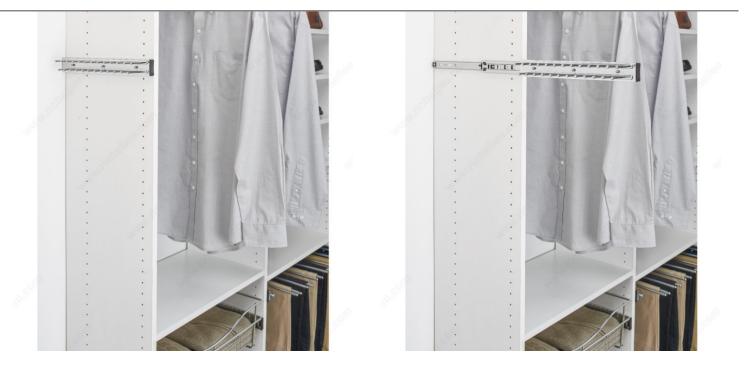

# Rev-A-Shelf side mount Tie pull out Rack

Product # TRC12CR

Interior Dimensions Required - Depth 12 1/8 in

Product Dimensions - Depth 12 in

Number of hooks 23

#### **DESCRIPTION**

Holds up to (23 or 25) ties.

If you are looking for a tie organizer, we have you covered with this Rev A Shelf pull out rack. Made in heavy gauge plated metal this product can be installed inside your closet unit (left or right) with 2 screws. Ties are stored inside your closet, just pull out the unit and you will have an easy and perfect access to the stored items.

#### ADVANTAGES AND BENEFITS

Holds up to (23 or 25) ties. Can be mounted left or right handed. Simple and easy to install. Heavy gauge plated metal construction equipped with a 100lb(45kg) full extension ball bearing slide. Make sure to have enough space underneath because of the ties' height. Rev A Shelf limited lifetime warranty