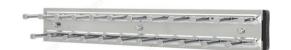

# Rev-A-Shelf side mount Tie pull out Rack

Product # TRC12CR

Interior Dimensions Required - Depth 12 1/8 in

Product Dimensions - Depth 12 in

Number of hooks 23

#### **DESCRIPTION**

Holds up to (23 or 25) ties.

If you are looking for a tie organizer, we have you covered with this Rev A Shelf pull out rack. Made in heavy gauge plated metal this product can be installed inside your closet unit (left or right) with 2 screws. Ties are stored inside your closet, just pull out the unit and you will have an easy and perfect access to the stored items.

#### ADVANTAGES AND BENEFITS

Holds up to (23 or 25) ties. Can be mounted left or right handed. Simple and easy to install. Heavy gauge plated metal construction equipped with a 100lb(45kg) full extension ball bearing slide. Make sure to have enough space underneath because of the ties' height. Rev A Shelf limited lifetime warranty