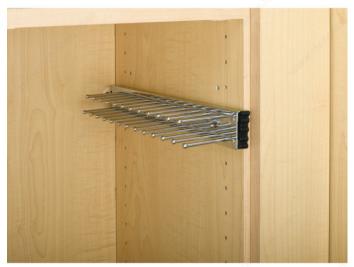

# Rev-A-Shelf side mount Tie pull out Rack

Product # TRC12CR

Interior Dimensions Required - Depth 12 1/8 in

Product Dimensions - Depth 12 in

Number of hooks 23

#### **DESCRIPTION**

Holds up to (23 or 25) ties.

If you are looking for a tie organizer, we have you covered with this Rev A Shelf pull out rack. Made in heavy gauge plated metal this product can be installed inside your closet unit (left or right) with 2 screws. Ties are stored inside your closet, just pull out the unit and you will have an easy and perfect access to the stored items.

#### ADVANTAGES AND BENEFITS

Holds up to (23 or 25) ties. Can be mounted left or right handed. Simple and easy to install. Heavy gauge plated metal construction equipped with a 100lb(45kg) full extension ball bearing slide. Make sure to have enough space underneath because of the ties' height. Rev A Shelf limited lifetime warranty