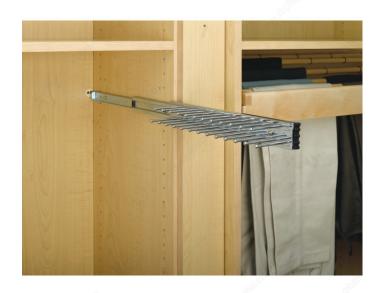

# Rev-A-Shelf side mount Tie pull out Rack

Product # TRC12CR

Interior Dimensions Required - Depth 12 1/8 in

Product Dimensions - Depth 12 in

Number of hooks 23

#### **DESCRIPTION**

Holds up to (23 or 25) ties.

If you are looking for a tie organizer, we have you covered with this Rev A Shelf pull out rack. Made in heavy gauge plated metal this product can be installed inside your closet unit (left or right) with 2 screws. Ties are stored inside your closet, just pull out the unit and you will have an easy and perfect access to the stored items.

#### ADVANTAGES AND BENEFITS

Holds up to (23 or 25) ties. Can be mounted left or right handed. Simple and easy to install. Heavy gauge plated metal construction equipped with a 100lb(45kg) full extension ball bearing slide. Make sure to have enough space underneath because of the ties' height. Rev A Shelf limited lifetime warranty