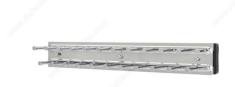

# Rev-A-Shelf side mount Tie pull out Rack

Product # TRC12CR

Interior Dimensions Required - Depth 12 1/8 in

Product Dimensions - Depth 12 in

Number of hooks 23

#### **DESCRIPTION**

Holds up to (23 or 25) ties.

If you are looking for a tie organizer, we have you covered with this Rev A Shelf pull out rack. Made in heavy gauge plated metal this product can be installed inside your closet unit (left or right) with 2 screws. Ties are stored inside your closet, just pull out the unit and you will have an easy and perfect access to the stored items.

#### ADVANTAGES AND BENEFITS

Holds up to (23 or 25) ties. Can be mounted left or right handed. Simple and easy to install. Heavy gauge plated metal construction equipped with a 100lb(45kg) full extension ball bearing slide. Make sure to have enough space underneath because of the ties' height. Rev A Shelf limited lifetime warranty