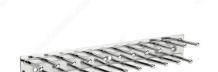

#### Static tie rack that mounts on a cabinet side

If you are looking for a tie organizer, we have you covered with this Rev A Shelf static tie rack. Made in heavy gauge plated metal this rack can be installed inside your closet unit (left or right) or on any flat surface with 3 screws.

### **ADVANTAGES AND BENEFITS**

Holds up to 23 ties Mounts to any flat surface Make sure to have enough space underneath because of the ties height. Rev A Shelf limited lifetime warranty