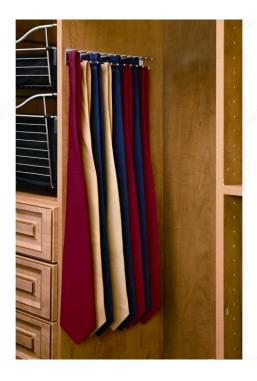

#### Static tie rack that mounts on a cabinet side

If you are looking for a tie organizer, we have you covered with this Rev A Shelf static tie rack. Made in heavy gauge plated metal this rack can be installed inside your closet unit (left or right) or on any flat surface with 3 screws.

### **ADVANTAGES AND BENEFITS**

Holds up to 23 ties Mounts to any flat surface Make sure to have enough space underneath because of the ties height. Rev A Shelf limited lifetime warranty