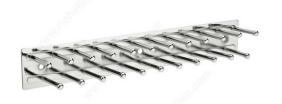

#### Static tie rack that mounts on a cabinet side

If you are looking for a tie organizer, we have you covered with this Rev A Shelf static tie rack. Made in heavy gauge plated metal this rack can be installed inside your closet unit (left or right) or on any flat surface with 3 screws.

### **ADVANTAGES AND BENEFITS**

Holds up to 23 ties Mounts to any flat surface Make sure to have enough space underneath because of the ties height. Rev A Shelf limited lifetime warranty