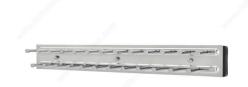

# Rev-A-Shelf side mount Tie pull out Rack

Product # TRC14CR

Interior Dimensions Required - Depth 14 1/8 in

Product Dimensions - Depth 14 in

Number of hooks 25

#### **DESCRIPTION**

Holds up to (23 or 25) ties.

If you are looking for a tie organizer, we have you covered with this Rev A Shelf pull out rack. Made in heavy gauge plated metal this product can be installed inside your closet unit (left or right) with 2 screws. Ties are stored inside your closet, just pull out the unit and you will have an easy and perfect access to the stored items.

#### ADVANTAGES AND BENEFITS

Holds up to (23 or 25) ties. Can be mounted left or right handed. Simple and easy to install. Heavy gauge plated metal construction equipped with a 100lb(45kg) full extension ball bearing slide. Make sure to have enough space underneath because of the ties' height. Rev A Shelf limited lifetime warranty