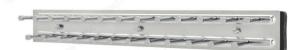

# Rev-A-Shelf side mount Tie pull out Rack

Product # TRC14CR

Interior Dimensions Required - Depth 14 1/8 in

Product Dimensions - Depth 14 in

Number of hooks 25

#### **DESCRIPTION**

Holds up to (23 or 25) ties.

If you are looking for a tie organizer, we have you covered with this Rev A Shelf pull out rack. Made in heavy gauge plated metal this product can be installed inside your closet unit (left or right) with 2 screws. Ties are stored inside your closet, just pull out the unit and you will have an easy and perfect access to the stored items.

#### ADVANTAGES AND BENEFITS

Holds up to (23 or 25) ties. Can be mounted left or right handed. Simple and easy to install. Heavy gauge plated metal construction equipped with a 100lb(45kg) full extension ball bearing slide. Make sure to have enough space underneath because of the ties' height. Rev A Shelf limited lifetime warranty