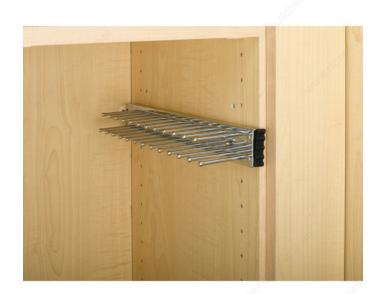

#### **DESCRIPTION**

Holds up to (23 or 25) ties.

If you are looking for a tie organizer, we have you covered with this Rev A Shelf pull out rack. Made in heavy gauge plated metal this product can be installed inside your closet unit (left or right) with 2 screws. Ties are stored inside your closet, just pull out the unit and you will have an easy and perfect access to the stored items.

#### ADVANTAGES AND BENEFITS

Holds up to (23 or 25) ties. Can be mounted left or right handed. Simple and easy to install. Heavy gauge plated metal construction equipped with a 100lb(45kg) full extension ball bearing slide. Make sure to have enough space underneath because of the ties' height. Rev A Shelf limited lifetime warranty