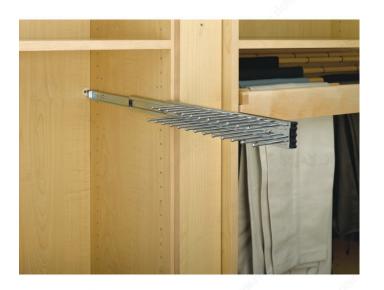

#### **DESCRIPTION**

Holds up to (23 or 25) ties.

If you are looking for a tie organizer, we have you covered with this Rev A Shelf pull out rack. Made in heavy gauge plated metal this product can be installed inside your closet unit (left or right) with 2 screws. Ties are stored inside your closet, just pull out the unit and you will have an easy and perfect access to the stored items.

#### ADVANTAGES AND BENEFITS

Holds up to (23 or 25) ties. Can be mounted left or right handed. Simple and easy to install. Heavy gauge plated metal construction equipped with a 100lb(45kg) full extension ball bearing slide. Make sure to have enough space underneath because of the ties' height. Rev A Shelf limited lifetime warranty