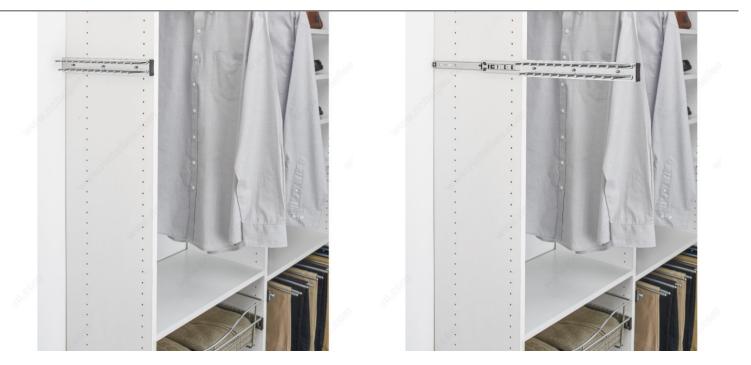

# Rev-A-Shelf side mount Tie pull out Rack

Product # TRC14CR

Interior Dimensions Required - Depth 14 1/8 in

Product Dimensions - Depth 14 in

Number of hooks 25

#### **DESCRIPTION**

Holds up to (23 or 25) ties.

If you are looking for a tie organizer, we have you covered with this Rev A Shelf pull out rack. Made in heavy gauge plated metal this product can be installed inside your closet unit (left or right) with 2 screws. Ties are stored inside your closet, just pull out the unit and you will have an easy and perfect access to the stored items.

#### ADVANTAGES AND BENEFITS

Holds up to (23 or 25) ties. Can be mounted left or right handed. Simple and easy to install. Heavy gauge plated metal construction equipped with a 100lb(45kg) full extension ball bearing slide. Make sure to have enough space underneath because of the ties' height. Rev A Shelf limited lifetime warranty