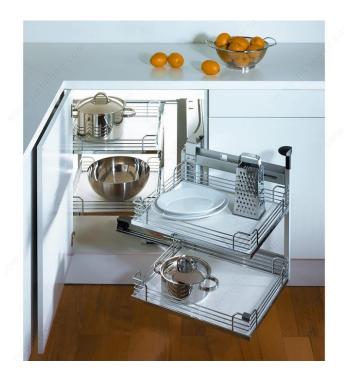

#### DESCRIPTION

- Mechanism designed to maximize available space in corner cabinets with hinged doors.
- Brand new sliding technology ensures that all components slide silently and effortlessly, even when the baskets are full.
- Opens manually.
- Front baskets pull out and swivel for easy viewing and access to the entire storage
- Rear baskets slide out for easy access to all stored items.
- Depending on the configuration you use, this system lets you make full use of over 80% of the storage space available.
- Features an ergonomic handle that can be adjusted in height.
- Laterally mounted deflection clips prevent the door from being damaged.
- An anti-slip covering on baskets prevents stored items from moving or falling when the system is operated.

#### ADVANTAGES AND BENEFITS

- Soft-motion slides for the rear baskets provide smooth closing - Rear baskets that slide independently for the best access, letting you reach right to the back of the unit -Elegant chrome rails - SoftStopp included in the frame for the front baskets - Baskets sold in sets of 4 - Frame can be width-adjusted - Load capacity of front baskets: 10 kg (22 lb.) per basket - Load capacity of rear baskets: 8 kg (17 lb.) per basket

## **INCLUDED IN THIS WEBKIT**

Sales unit

Set of 4 Arena Baskets for Magic Corner II 550-600 Product # 30427140100

Box

Frame for Magic Corner II System Product # 30580100

Box

# **PRODUCT PHOTOS**