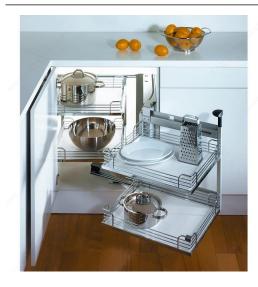

#### DESCRIPTION

- Mechanism designed to maximize available space in corner cabinets with hinged doors.
- Brand new sliding technology ensures that all components slide silently and effortlessly, even when the baskets are full.
- Opens manually.
- Front baskets pull out and swivel for easy viewing and access to the entire storage
- Rear baskets slide out for easy access to all stored items.
- Depending on the configuration you use, this system lets you make full use of over 80% of the storage space available.
- Features an ergonomic handle that can be adjusted in height.
- Laterally mounted deflection clips prevent the door from being damaged.
- An anti-slip covering on baskets prevents stored items from moving or falling when the system is operated.

#### ADVANTAGES AND BENEFITS

- Soft-motion slides for the rear baskets provide smooth closing - Rear baskets that slide independently for the best access, letting you reach right to the back of the unit -Elegant chrome rails - SoftStopp included in the frame for the front baskets - Baskets sold in sets of 4 - Frame can be width-adjusted - Load capacity of front baskets: 10 kg (22 lb.) per basket - Load capacity of rear baskets: 8 kg (17 lb.) per basket