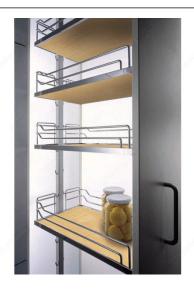

# Dispensa Kit with Maple and Chrome Arena Baskets

Product # WEBKIT1004098

Interior Dimensions Required - Height 63 to 78 3/4 in\*

Interior Dimensions Required - Width Min. 14 1/4 in\*

## **DESCRIPTION**

Sliding basket kit for pantry units. The Dispensa pantry system full opens outwards.

## **ADVANTAGES AND BENEFITS**

- This full extension sliding basket system allows you to easily reach any product you store. - Baskets can be adjusted in height according to your needs. - Comes with door mounting brackets to pull-out the system in a single motion.

## **IMPORTANT INFORMATION**

Please consult the instruction documents in case of adjustment issues or product malfunctions. Please note that the number of baskets in the picture is not representative of all sets. Refer to the number indicated next to the baskets to confirm the exact quantity.