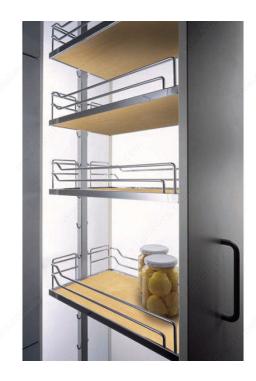

| Food Storage, Storage         |
| Finish                               | Maple, Chrome                 |
| Load Rating                          | Max. 220 lb*                  |

#### **Disclaimer**

Measures shown with an asterisk (\*) have been converted as per your preference. These are not the official measures. To view the measures specified by the manufacturer, <u>click here</u>.



# **APPLICATION**

- Installs on the top and bottom interior of the cabinet.

## **IMPORTANT INFORMATION**

Please consult the instruction documents in case of adjustment issues or product malfunctions. Please note that the number of baskets in the picture is not representative of all sets. Refer to the number indicated next to the baskets to confirm the exact quantity.

# **PRODUCT PHOTOS**