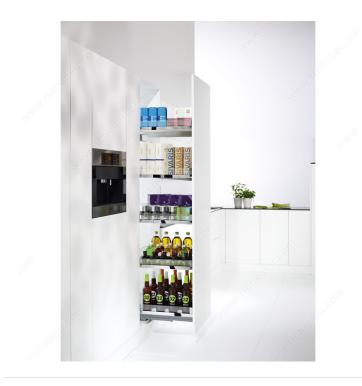

# DESCRIPTION

The Convoy Centro system is the most advanced sliding pantry system on the market.

# **ADVANTAGES AND BENEFITS**

- Single tubular frame concealed behind the door - Smooth and quiet opening and closing - Assisted opening thanks to the high performing slide (world premiere!) - Simple adjustable baskets - Glass walls and chrome trim - Perfect visibility from both sides - Available for three different interior heights - Available in three different widths - Baskets are available in gray/chrome and maple/chrome - Load capacity: 130 kg (290 lb) - Top shelf is mounted to a fixed internal shelf - Baskets have anti-slip coating and CARB-certified melamine

# **PRODUCT PHOTOS**