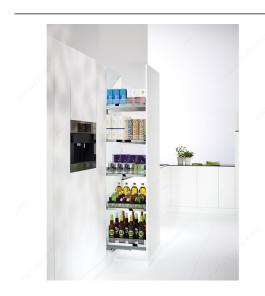

# DESCRIPTION

The Convoy Centro system is the most advanced sliding pantry system on the market.

# **ADVANTAGES AND BENEFITS**

- Single tubular frame concealed behind the door - Smooth and quiet opening and closing - Assisted opening thanks to the high performing slide (world premiere!) - Simple adjustable baskets - Glass walls and chrome trim - Perfect visibility from both sides - Available for three different interior heights - Available in three different widths - Baskets are available in gray/chrome and maple/chrome - Load capacity: 130 kg (290 lb) - Top shelf is mounted to a fixed internal shelf - Baskets have anti-slip coating and CARB-certified melamine

# **PRODUCT PHOTOS**