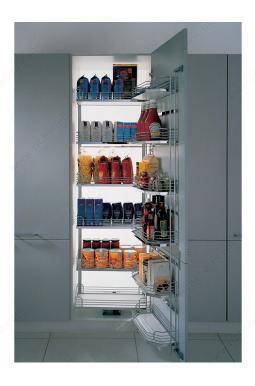

# **Tandem Depot Sliding Basket System**

Product # WEBKIT10372

Interior Dimensions Required - Width Min. 22 1/8 in\*

Interior Dimensions Required - Height Min. 66 7/8 in\*

Finish Gray / Chrome

**Number of Baskets** 6

#### **DESCRIPTION**

Tandem Depot: the best solution for pantry units!

This is the first functional and ergonomic solution for wider cabinets. A reversible frame allows single-system installation (left or right) as well as double-system installation to considerably increase your storage capacity!

### **ADVANTAGES AND BENEFITS**

- Interior frame slides out to give you complete access and full visibility - Mounting flexibility: reversible frame (right-left) mounts to the bottom and the side of the cabinet - Integrated SoftStopp device for soft closing

#### **INCLUDED IN THIS WEBKIT**

Sales unit

Arena Door Baskets for Tandem Depot System Product # 3443140100

**Arena Baskets for Tandem Depot System** 

Product # 3444140100

**Frame for Tandem Depot System** 