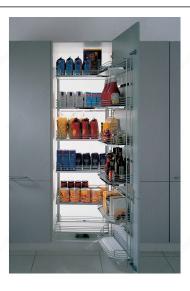

# **Tandem Depot Sliding Basket System**

Product # WEBKIT10372

Interior Dimensions Required - Width Min. 22 1/8 in\*

Interior Dimensions Required - Height Min. 66 7/8 in\*

Finish Gray / Chrome

**Number of Baskets** 6

#### **DESCRIPTION**

Tandem Depot: the best solution for pantry units!

This is the first functional and ergonomic solution for wider cabinets. A reversible frame allows single-system installation (left or right) as well as double-system installation to considerably increase your storage capacity!

### **ADVANTAGES AND BENEFITS**

- Interior frame slides out to give you complete access and full visibility - Mounting flexibility: reversible frame (right-left) mounts to the bottom and the side of the cabinet - Integrated SoftStopp device for soft closing

## **TECHNICAL SPECIFICATIONS**

| Product #                            | WEBKIT10372                   |
|--------------------------------------|-------------------------------|
| Interior Dimensions Required - Depth | 19 5/8 in*                    |
| Load Rating                          | 220 lb*                       |
| Solutions                            | Wall Unit and Pantry Cabinets |
| Area of Activity                     | Food Storage, Storage         |