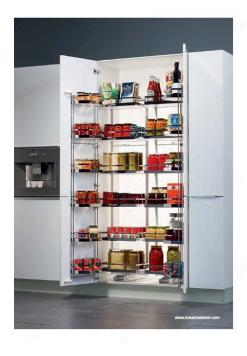

# **Tandem Depot Sliding Basket System**

Product # WEBKIT10372

Interior Dimensions Required - Width Min. 22 1/8 in\*

Interior Dimensions Required - Height Min. 66 7/8 in\*

Finish Gray / Chrome

**Number of Baskets** 6

#### **DESCRIPTION**

Tandem Depot: the best solution for pantry units!

This is the first functional and ergonomic solution for wider cabinets. A reversible frame allows single-system installation (left or right) as well as double-system installation to considerably increase your storage capacity!

### **ADVANTAGES AND BENEFITS**

- Interior frame slides out to give you complete access and full visibility - Mounting flexibility: reversible frame (right-left) mounts to the bottom and the side of the cabinet - Integrated SoftStopp device for soft closing

#### **INCLUDED IN THIS WEBKIT**

Sales unit

Arena Door Baskets for Tandem Depot System Product # 3443140100

**Arena Baskets for Tandem Depot System** 

Product # 3444140100

**Frame for Tandem Depot System** 