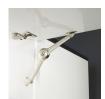

## **DESCRIPTION**

These mechanisms allow the door to lift and remain horizontal. The opening angle varies from 75° to 110° depending on the type of hinges used. This type of opening is ideal for many different applications. With these easy-to-install mechanisms, you can enjoy total flexibility in adjustment and a superior quality of movement.

## **INCLUDED IN THIS WEBKIT**

Sales unit

**Duo Flap Stay** Product # 5010512G