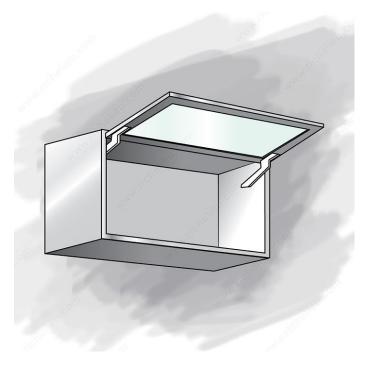

## **DESCRIPTION**

These mechanisms allow the door to lift and remain horizontal. The opening angle varies from 75° to 110° depending on the type of hinges used. This type of opening is ideal for many different applications. With these easy-to-install mechanisms, you can enjoy total flexibility in adjustment and a superior quality of movement.