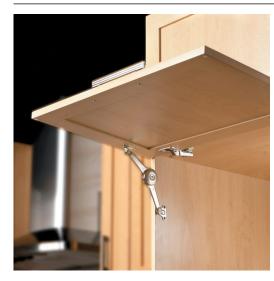

## **DESCRIPTION**

These mechanisms allow the door to lift and remain horizontal. The opening angle varies from 75° to 110° depending on the type of hinges used. This type of opening is ideal for many different applications. With these easy-to-install mechanisms, you can enjoy total flexibility in adjustment and a superior quality of movement.

## **INCLUDED IN THIS WEBKIT**

Sales unit

**Duo Flap Stay** Product # 5010512G