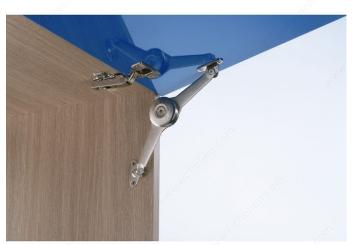

## **DESCRIPTION**

These mechanisms allow the door to lift and remain horizontal. The opening angle varies from 75° to 110° depending on the type of hinges used. This type of opening is ideal for many different applications. With these easy-to-install mechanisms, you can enjoy total flexibility in adjustment and a superior quality of movement.

## **INCLUDED IN THIS WEBKIT**

Sales unit

**Duo Flap Stay** Product # 5010512G