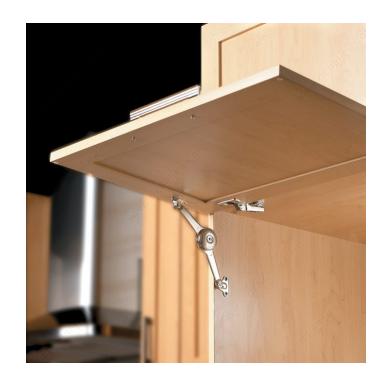

## **DESCRIPTION**

These mechanisms allow the door to lift and remain horizontal. The opening angle varies from 75° to 110° depending on the type of hinges used. This type of opening is ideal for many different applications. With these easy-to-install mechanisms, you can enjoy total flexibility in adjustment and a superior quality of movement.

## **INCLUDED IN THIS WEBKIT**

Sales unit

**Duo Flap Stay** Product # 5010512G