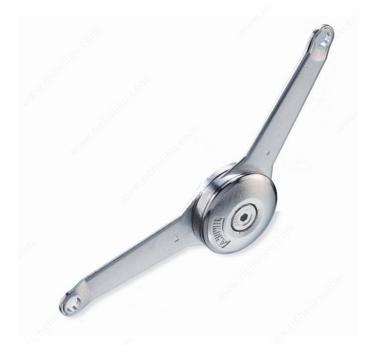

## **INCLUDED IN THIS WEBKIT**

Sales unit

**Duo Flap Stay** Product # 5010512G

## PRODUCT PHOTOS