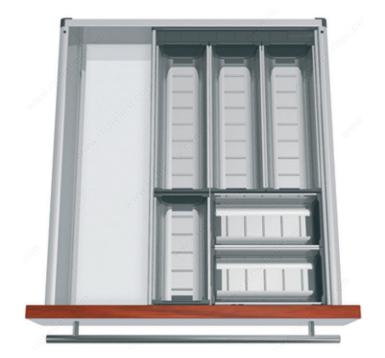

# Modular Orgaline Kit for Cutlery Drawers. 20" deep x 16" wide (500 mm x 400 mm)

Product # WEBKIT1054692

#### DESCRIPTION

Organize your cutlery drawer with Orgaline and design your own layout. Made of highgrade stainless steel, the individual containers can be removed for easy handling and are dishwasher safe for trouble-free cleaning.

### **INCLUDED IN THIS WEBKIT**

Sales unit

Cutlery Divider for Drawers Product # ZSI500BI3