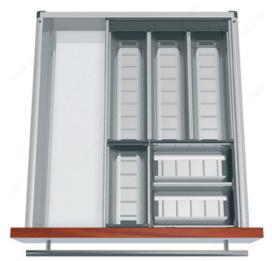

# Modular Orgaline Kit for Cutlery Drawers. 20" deep x 16" wide (500 mm x 400 mm)

Product # WEBKIT1054692

#### DESCRIPTION

Organize your cutlery drawer with Orgaline and design your own layout. Made of highgrade stainless steel, the individual containers can be removed for easy handling and are dishwasher safe for trouble-free cleaning.

### **INCLUDED IN THIS WEBKIT**

Sales unit

Cutlery Divider for Drawers Product # ZSI500BI3