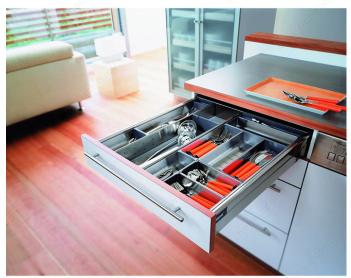

#### DESCRIPTION

Organize your cutlery drawer with Orgaline and design your own layout. Made of highgrade stainless steel, the individual containers can be removed for easy handling and are dishwasher safe for trouble-free cleaning.