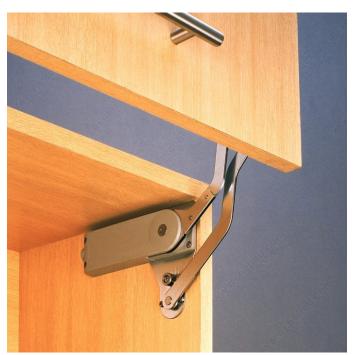

#### DESCRIPTION

Mechanism for parallel-opening doors.

#### ADVANTAGES AND BENEFITS

- Can be installed on wood or large-framed doors. - Easy to install. - Must be used with a connector bar.

# APPLICATION

For upper cabinets. Ideal for narrow spaces and for storing items that you may wish to display on occasion. Areas of application include kitchens, closets, offices, furniture, and more.