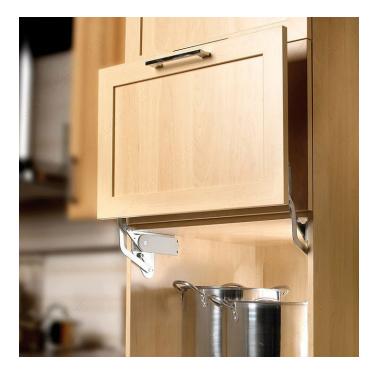

#### DESCRIPTION

Mechanism for parallel-opening doors.

#### ADVANTAGES AND BENEFITS

- Can be installed on wood or large-framed doors. - Easy to install. - Must be used with a connector bar.

# APPLICATION

For upper cabinets. Ideal for narrow spaces and for storing items that you may wish to display on occasion. Areas of application include kitchens, closets, offices, furniture, and more.