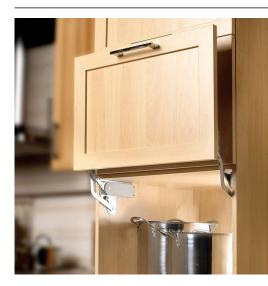

#### DESCRIPTION

Mechanism for parallel-opening doors.

#### ADVANTAGES AND BENEFITS

- Can be installed on wood or large-framed doors. - Easy to install. - Must be used with a connector bar.

# APPLICATION

For upper cabinets. Ideal for narrow spaces and for storing items that you may wish to display on occasion. Areas of application include kitchens, closets, offices, furniture, and more.