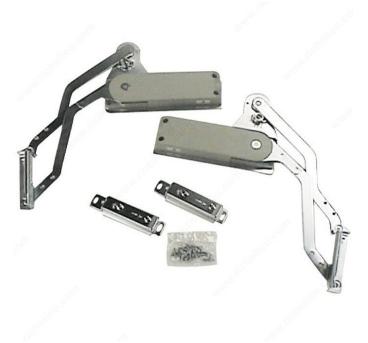

#### INCLUDED IN THIS WEBKIT

Sales unit

SLUN-N Lift System Product # 8054652 Bag

Cross Stabilizer Bar for Lift Pocket Door System Product # 06835