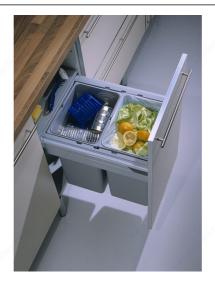

### DESCRIPTION

One2Five waste management system can be integrated in a drawer or a 450 mm exterior width cabinet.

#### **ADVANTAGES AND BENEFITS**

- System designed for 450 mm (17-3/4") width exterior cabinets. - Wide selection of bins. - Installs with Blum Tandembox or Intivo slides 500 mm (19-11/16"). - Suspension frames available for cabinets with 16 mm (5/8") or 19 mm (3/4") thick side gables. - Comes with a cover for the entire system. - Specialized individual lids are available (with bio filters, brooms, and dustpans for cleaning).