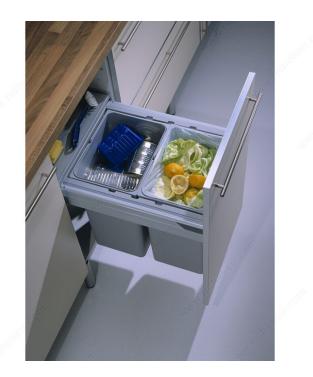

### DESCRIPTION

One2Five waste management system can be integrated in a drawer or a 450 mm exterior width cabinet.

#### **ADVANTAGES AND BENEFITS**

- System designed for 450 mm (17-3/4") width exterior cabinets. - Wide selection of bins. - Installs with Blum Tandembox or Intivo slides 500 mm (19-11/16"). - Suspension frames available for cabinets with 16 mm (5/8") or 19 mm (3/4") thick side gables. - Comes with a cover for the entire system. - Specialized individual lids are available (with bio filters, brooms, and dustpans for cleaning).