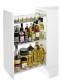

## **DESCRIPTION**

Multi-purpose frame for pull-out baskets system for base cabinets.

## **ADVANTAGES AND BENEFITS**

- Thin frame with improved and concealed slides, and integrated soft-close mechanism - A metal tray hooks on the frame for spice storage - Can be used with chrome metal wire, Arena baskets, or wine bottle rack - Easy mounting with the ClickFixx system - 3D adjustment for front fixing brackets - Height adjustable baskets and trays - Door fixing brackets included - The gray color of the frame matches all types of cabinet interiors - Optimal view and better access

## **APPLICATION**

Kitchen base cabinet.