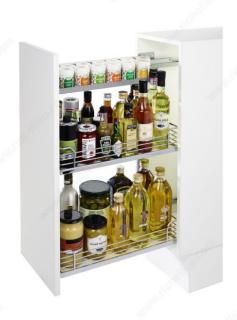

## **DESCRIPTION**

Multi-purpose frame for pull-out baskets system for base cabinets.

## **ADVANTAGES AND BENEFITS**

- Thin frame with improved and concealed slides, and integrated soft-close mechanism - A metal tray hooks on the frame for spice storage - Can be used with chrome metal wire, Arena baskets, or wine bottle rack - Easy mounting with the ClickFixx system - 3D adjustment for front fixing brackets - Height adjustable baskets and trays - Door fixing brackets included - The gray color of the frame matches all types of cabinet interiors - Optimal view and better access

## **INCLUDED IN THIS WEBKIT**

Sales unit

Standard Basket Product # 6085140

Comfort II Frame Product # 607530100

## **APPLICATION**

Kitchen base cabinet.