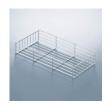

## **INCLUDED IN THIS WEBKIT**

Sales unit

Standard Basket Product # 6085140

Comfort II Frame Product # 607530100

## **INCLUDED PRODUCT(S)**

Frame, slides, and door brackets