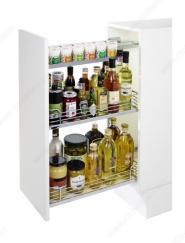

## **DESCRIPTION**

Multi-purpose frame for pull-out baskets system for base cabinets.

## **ADVANTAGES AND BENEFITS**

- Thin frame with improved and concealed slides, and integrated soft-close mechanism - A metal tray hooks on the frame for spice storage - Can be used with chrome metal wire, Arena baskets, or wine bottle rack - Easy mounting with the ClickFixx system - 3D adjustment for front fixing brackets - Height adjustable baskets and trays - Door fixing brackets included - The gray color of the frame matches all types of cabinet interiors - Optimal view and better access

## **INCLUDED IN THIS WEBKIT**

Sales unit

Standard Basket Product # 6085140

Comfort II Frame Product # 607530100

## **APPLICATION**

Kitchen base cabinet.