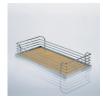

## **INCLUDED IN THIS WEBKIT**

Sales unit

Comfort II Frame Product # 607530100

**Arena Basket for Base Cabinet Sliding System** Product # 5141140150

## IMPORTANT INFORMATION

The internal minimum width required depends on the baskets and accessories selected. Consult the product sheet for more information. Baskets, wine bottle racks, and spice trays are sold separately. The number of required baskets is based on the usage of baskets only. If you use wine bottle racks and/or spice trays (in suggested products), you must remove the number of baskets according to the number of racks you use. The door must not exceed 16 in (400 mm) in width.