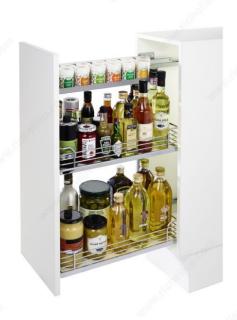

## **DESCRIPTION**

Multi-purpose frame for pull-out baskets system for base cabinets.

#### ADVANTAGES AND BENEFITS

- Thin frame with improved and concealed slides, and integrated soft-close mechanism - A metal tray hooks on the frame for spice storage - Can be used with chrome metal wire, Arena baskets, or wine bottle rack - Easy mounting with the ClickFixx system - 3D adjustment for front fixing brackets - Height adjustable baskets and trays - Door fixing brackets included - The gray color of the frame matches all types of cabinet interiors - Optimal view and better access

## **INCLUDED IN THIS WEBKIT**

Sales unit

Comfort II Frame Product # 607530100

**Arena Basket for Base Cabinet Sliding System** Product # 5141140150

## **APPLICATION**

Kitchen base cabinet.