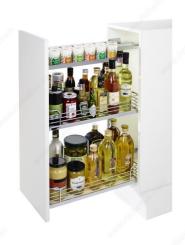

## **DESCRIPTION**

Multi-purpose frame for pull-out baskets system for base cabinets.

#### ADVANTAGES AND BENEFITS

- Thin frame with improved and concealed slides, and integrated soft-close mechanism - A metal tray hooks on the frame for spice storage - Can be used with chrome metal wire, Arena baskets, or wine bottle rack - Easy mounting with the ClickFixx system - 3D adjustment for front fixing brackets - Height adjustable baskets and trays - Door fixing brackets included - The gray color of the frame matches all types of cabinet interiors - Optimal view and better access

## **INCLUDED IN THIS WEBKIT**

Sales unit

Comfort II Frame Product # 607530100

**Arena Basket for Base Cabinet Sliding System** Product # 5141140150

## **APPLICATION**

Kitchen base cabinet.