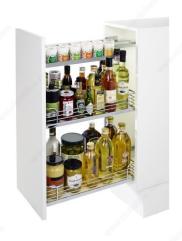

## **DESCRIPTION**

Multi-purpose frame for pull-out baskets system for base cabinets.

## **ADVANTAGES AND BENEFITS**

- Thin frame with improved and concealed slides, and integrated soft-close mechanism - A metal tray hooks on the frame for spice storage - Can be used with chrome metal wire, Arena baskets, or wine bottle rack - Easy mounting with the ClickFixx system - 3D adjustment for front fixing brackets - Height adjustable baskets and trays - Door fixing brackets included - The gray color of the frame matches all types of cabinet interiors - Optimal view and better access

## **INCLUDED IN THIS WEBKIT**

Sales unit

Comfort II Frame Product # 607530100

Standard Basket Product # 6291140

## **APPLICATION**

Kitchen base cabinet.