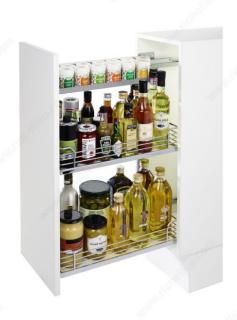

## **DESCRIPTION**

Multi-purpose frame for pull-out baskets system for base cabinets.

## **ADVANTAGES AND BENEFITS**

- Thin frame with improved and concealed slides, and integrated soft-close mechanism - A metal tray hooks on the frame for spice storage - Can be used with chrome metal wire, Arena baskets, or wine bottle rack - Easy mounting with the ClickFixx system - 3D adjustment for front fixing brackets - Height adjustable baskets and trays - Door fixing brackets included - The gray color of the frame matches all types of cabinet interiors - Optimal view and better access

## **INCLUDED IN THIS WEBKIT**

Sales unit

Comfort II Frame Product # 607530100

Standard Basket Product # 6291140

## **APPLICATION**

Kitchen base cabinet.