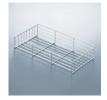

# **INCLUDED IN THIS WEBKIT**

Sales unit

Comfort II Frame Product # 607570100

Standard Basket Product # 6086140

# **INCLUDED PRODUCT(S)**

Frame, slides, and door brackets