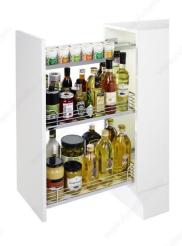

# **DESCRIPTION**

Multi-purpose frame for pull-out baskets system for base cabinets.

# **ADVANTAGES AND BENEFITS**

- Thin frame with improved and concealed slides, and integrated soft-close mechanism - A metal tray hooks on the frame for spice storage - Can be used with chrome metal wire, Arena baskets, or wine bottle rack - Easy mounting with the ClickFixx system - 3D adjustment for front fixing brackets - Height adjustable baskets and trays - Door fixing brackets included - The gray color of the frame matches all types of cabinet interiors - Optimal view and better access

# **APPLICATION**

Kitchen base cabinet.

#### IMPORTANT INFORMATION

The internal minimum width required depends on the baskets and accessories selected. Refer to product datasheet for more information. Baskets, wine bottle rack, and spice tray are sold separately. The indicated number of baskets required is based on the usage of baskets only. The height can vary according to the height of stored products. If you use wine bottle racks and/or spice trays (see Suggested Products), you must remove the number of baskets according to the number of racks you use. The door width must not exceed 16 in (400 mm).