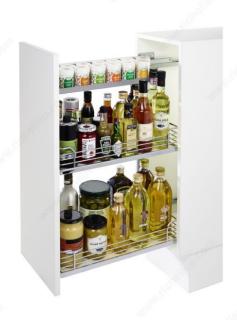

# **DESCRIPTION**

Multi-purpose frame for pull-out baskets system for base cabinets.

# **ADVANTAGES AND BENEFITS**

- Thin frame with improved and concealed slides, and integrated soft-close mechanism - A metal tray hooks on the frame for spice storage - Can be used with chrome metal wire, Arena baskets, or wine bottle rack - Easy mounting with the ClickFixx system - 3D adjustment for front fixing brackets - Height adjustable baskets and trays - Door fixing brackets included - The gray color of the frame matches all types of cabinet interiors - Optimal view and better access

# **APPLICATION**

Kitchen base cabinet.

#### IMPORTANT INFORMATION

The internal minimum width required depends on the baskets and accessories selected. Refer to product datasheet for more information. Baskets, wine bottle rack, and spice tray are sold separately. The indicated number of baskets required is based on the usage of baskets only. The height can vary according to the height of stored products. If you use wine bottle racks and/or spice trays (see Suggested Products), you must remove the number of baskets according to the number of racks you use. The door width must not exceed 16 in (400 mm).