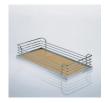

## **INCLUDED IN THIS WEBKIT**

Sales unit

Comfort II Frame Product # 607570100

Arena Basket for Base Cabinet Sliding System Product # 5143140150

#### IMPORTANT INFORMATION

The internal minimum width required depends on the baskets and accessories selected. Refer to product datasheet for more information. Baskets, wine bottle rack, and spice tray are sold separately. The indicated number of baskets required is based on the usage of baskets only. The height can vary according to the height of stored products. If you use wine bottle racks and/or spice trays (see Suggested Products), you must remove the number of baskets according to the number of racks you use. The door width must not exceed 16 in (400 mm).