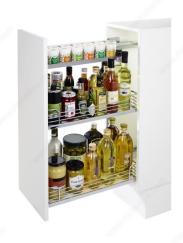

# **DESCRIPTION**

Multi-purpose frame for pull-out baskets system for base cabinets.

#### **ADVANTAGES AND BENEFITS**

- Thin frame with improved and concealed slides, and integrated soft-close mechanism - A metal tray hooks on the frame for spice storage - Can be used with chrome metal wire, Arena baskets, or wine bottle rack - Easy mounting with the ClickFixx system - 3D adjustment for front fixing brackets - Height adjustable baskets and trays - Door fixing brackets included - The gray color of the frame matches all types of cabinet interiors - Optimal view and better access

## **INCLUDED IN THIS WEBKIT**

Sales unit

Comfort II Frame Product # 607570100

Arena Basket for Base Cabinet Sliding System Product # 5143140150

# **APPLICATION**

Kitchen base cabinet.