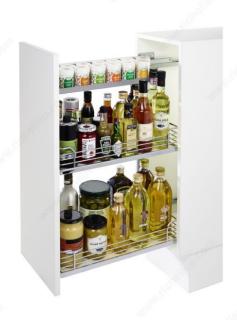

# **DESCRIPTION**

Multi-purpose frame for pull-out baskets system for base cabinets.

#### **ADVANTAGES AND BENEFITS**

- Thin frame with improved and concealed slides, and integrated soft-close mechanism - A metal tray hooks on the frame for spice storage - Can be used with chrome metal wire, Arena baskets, or wine bottle rack - Easy mounting with the ClickFixx system - 3D adjustment for front fixing brackets - Height adjustable baskets and trays - Door fixing brackets included - The gray color of the frame matches all types of cabinet interiors - Optimal view and better access

## **INCLUDED IN THIS WEBKIT**

Sales unit

Comfort II Frame Product # 607570100

Arena Basket for Base Cabinet Sliding System Product # 5143140150

# **APPLICATION**

Kitchen base cabinet.