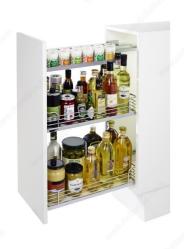

# **DESCRIPTION**

Multi-purpose frame for pull-out baskets system for base cabinets.

# **ADVANTAGES AND BENEFITS**

- Thin frame with improved and concealed slides, and integrated soft-close mechanism - A metal tray hooks on the frame for spice storage - Can be used with chrome metal wire, Arena baskets, or wine bottle rack - Easy mounting with the ClickFixx system - 3D adjustment for front fixing brackets - Height adjustable baskets and trays - Door fixing brackets included - The gray color of the frame matches all types of cabinet interiors - Optimal view and better access

# **INCLUDED IN THIS WEBKIT**

Sales unit

Standard Basket in Thick Wire Product # 5143140

Comfort II Frame Product # 607570100

# **APPLICATION**

Kitchen base cabinet.