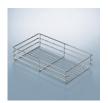

# **INCLUDED IN THIS WEBKIT**

Sales unit

Standard Basket in Thick Wire Product # 5143140

Comfort II Frame Product # 607570100