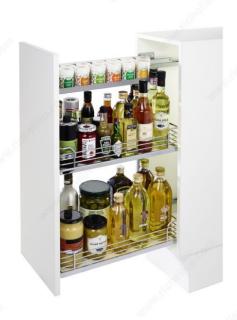

# **DESCRIPTION**

Multi-purpose frame for pull-out baskets system for base cabinets.

# **ADVANTAGES AND BENEFITS**

- Thin frame with improved and concealed slides, and integrated soft-close mechanism - A metal tray hooks on the frame for spice storage - Can be used with chrome metal wire, Arena baskets, or wine bottle rack - Easy mounting with the ClickFixx system - 3D adjustment for front fixing brackets - Height adjustable baskets and trays - Door fixing brackets included - The gray color of the frame matches all types of cabinet interiors - Optimal view and better access

# **INCLUDED IN THIS WEBKIT**

Sales unit

Standard Basket in Thick Wire Product # 5143140

Comfort II Frame Product # 607570100

# **APPLICATION**

Kitchen base cabinet.