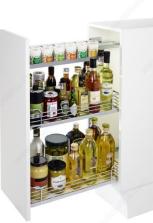

### DESCRIPTION

Multi-purpose frame for pull-out baskets system for base cabinets.

## **ADVANTAGES AND BENEFITS**

- Thin frame with improved and concealed slides, and integrated soft-close mechanism - A metal tray hooks on the frame for spice storage - Can be used with chrome metal wire, Arena baskets, or wine bottle rack - Easy mounting with the ClickFixx system - 3D adjustment for front fixing brackets - Height adjustable baskets and trays - Door fixing brackets included - The gray color of the frame matches all types of cabinet interiors -Optimal view and better access

### APPLICATION

Kitchen base cabinet.