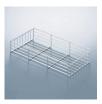

### **INCLUDED IN THIS WEBKIT**

Sales unit

Comfort II Frame Product # 607570100

Standard Basket Product # 6090140

### **INCLUDED PRODUCT(S)**

Frame, slides, and door brackets