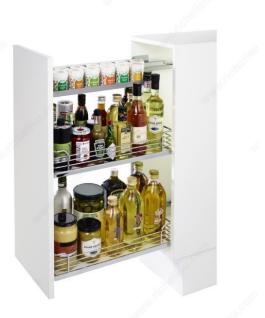

### DESCRIPTION

Multi-purpose frame for pull-out baskets system for base cabinets.

## **ADVANTAGES AND BENEFITS**

- Thin frame with improved and concealed slides, and integrated soft-close mechanism - A metal tray hooks on the frame for spice storage - Can be used with chrome metal wire, Arena baskets, or wine bottle rack - Easy mounting with the ClickFixx system - 3D adjustment for front fixing brackets - Height adjustable baskets and trays - Door fixing brackets included - The gray color of the frame matches all types of cabinet interiors -Optimal view and better access

### APPLICATION

Kitchen base cabinet.