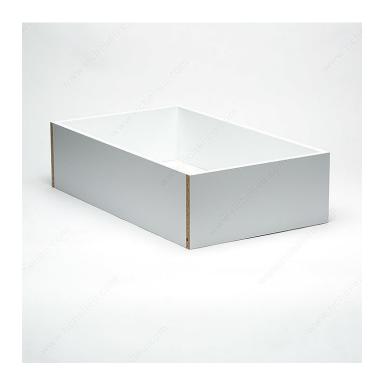

# White Vinyl 5 Drawer Kit - Dowel Assembly

Product # WEBKIT1216028

**Height** 7 in

Width 23 in

#### **DESCRIPTION**

These ready-to-assemble kits are designed for closet spaces and CONTAIN THE PARTS TO MAKE FIVE DRAWER BOXES.

#### **INCLUDED IN THIS WEBKIT**

Sales unit

**Drawer Sides - Dowel Assembly** Product # DSD137570030

Drawer Front/Back - Dowel Assembly Product # DFB2270030

**Drawer Bottoms** Product # DBT23137530