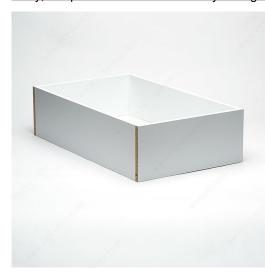

# White Vinyl 5 Drawer Kit - Dowel Assembly

Product # WEBKIT1216028

**Height** 7 in

Width 23 in

#### **DESCRIPTION**

These ready-to-assemble kits are designed for closet spaces and CONTAIN THE PARTS TO MAKE FIVE DRAWER BOXES.

#### **INCLUDED IN THIS WEBKIT**

Sales unit

**Drawer Sides - Dowel Assembly** Product # DSD137570030

Drawer Front/Back - Dowel Assembly Product # DFB2270030

**Drawer Bottoms** Product # DBT23137530