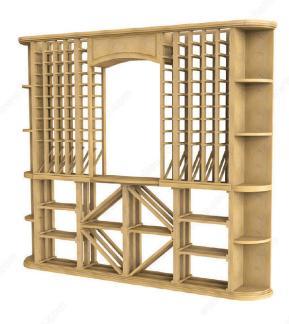

### **Wooden Wine Rack Set - 422 Bottles**

Product # WEBKIT1216771

### DESCRIPTION

Wooden rack set for wall ideal for your wine cellar. This configuration is designed for a space of 223.52 cm x 195.58 cm x 26.86 cm (88" x 77" x 9"), and will allow you to store up to 422 bottles.

### **INCLUDED IN THIS WEBKIT**

Sales unit **Base and Top Shelf with Moulding** Length Product # CBM9651 Length of 8 per **Crosspiece without Grooves** unit Product # MF009651 **Universal Joint Molding** Length Product # MJ009651 Box **Classic Diamond Racks** Product # CDIA363051

## REQUIRED PRODUCTS

Requires the following products

Sales unit

**Display Arch with Angled Racks** 

Product # WEBSO1214764

**Classic Angled Standard Racks** 

Product # WEBSO1214740

AND

**Classic Bin Racks** Product # WEBSO1214814 Box

### **TECHNICAL SPECIFICATIONS**

| Product #         | WEBKIT1216771                    |
|-------------------|----------------------------------|
| Species           | Torrefied Trembling Aspen        |
| Bottle Type       | Standard                         |
| Height            | 77 in                            |
| Width             | 88 in                            |
| Depth             | 9 in                             |
| Number of Bottles | 422                              |
| Production Time   | See Production Delay at Checkout |