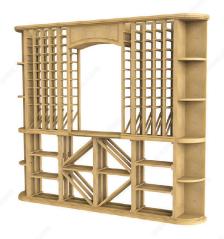

### **Wooden Wine Rack Set - 422 Bottles**

Product # WEBKIT1216771

### DESCRIPTION

Wooden rack set for wall ideal for your wine cellar. This configuration is designed for a space of 223.52 cm x 195.58 cm x 26.86 cm (88" x 77" x 9"), and will allow you to store up to 422 bottles.

### **INCLUDED IN THIS WEBKIT**

Sales unit **Base and Top Shelf with Moulding** Length Product # CBM9651 Length of 8 per **Crosspiece without Grooves** unit Product # MF009651 **Universal Joint Molding** Length Product # MJ009651 Box **Classic Diamond Racks** Product # CDIA363051

### **TECHNICAL SPECIFICATIONS**

| Product #         | WEBKIT1216771                    |
|-------------------|----------------------------------|
| Species           | Torrefied Trembling Aspen        |
| Bottle Type       | Standard                         |
| Height            | 77 in                            |
| Width             | 88 in                            |
| Depth             | 9 in                             |
| Number of Bottles | 422                              |
| Production Time   | See Production Delay at Checkout |