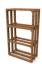

2 bottles.

To place your order, please add product WEBKIT1216771 to your cart, grouping only stock items. In order to complete your set, also add the following items to your cart: 2 CIDI40, 2 BIN42, 1 ARCHEI20, 2 TABCOIN30, 2 TABCOIN45 and 4 BTABCOIN (available as a special order, see Required Products section).

### **INCLUDED IN THIS WEBKIT**

Sales unit **Base and Top Shelf with Moulding** Length Product # CBM9651 Length of 8 per **Crosspiece without Grooves** unit Product # MF009651 **Universal Joint Molding** Length Product # MJ009651 Box **Classic Diamond Racks** Product # CDIA363051



## REQUIRED PRODUCTS

Requires the following products

Sales unit



**Display Arch with Angled Racks** 

Product # WEBSO1214764





**Classic Angled Standard Racks** 

Product # WEBSO1214740

AND



**Classic Bin Racks** Product # WEBSO1214814 Box

### **TECHNICAL SPECIFICATIONS**

| Product #         | WEBKIT1216771                    |
|-------------------|----------------------------------|
| Species           | Torrefied Trembling Aspen        |
| Bottle Type       | Standard                         |
| Height            | 77 in                            |
| Width             | 88 in                            |
| Depth             | 9 in                             |
| Number of Bottles | 422                              |
| Production Time   | See Production Delay at Checkout |

### **DISCLAIMER**

This configuration includes the following items: 2 CICI48 2 CDIA363051 2 BIN42 1 ARCHEI20 2 TABCOIN30 2 TABCOIN 45 1 CBM9651 4 BTABCOIN 1 MJ009651 1 MF009651 To place your order, p