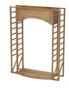

## REQUIRED PRODUCTS

Requires the following products

Sales unit

**Display Arch with Angled Racks** 

Product # WEBSO1214764

**Classic Angled Standard Racks** 

Product # WEBSO1214740

AND