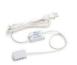

### INCLUDED IN THIS WEBKIT

Sales unit

Power Supplies 24Vdc Product # 52406

ATOM - LED Light 3 W, 24 V Product # 126122195

#### **INCLUDED PRODUCT(S)**

2 Atom 3 W puck lights (126122195) in warm white (3000 K), and one 6 W transformer (52406).