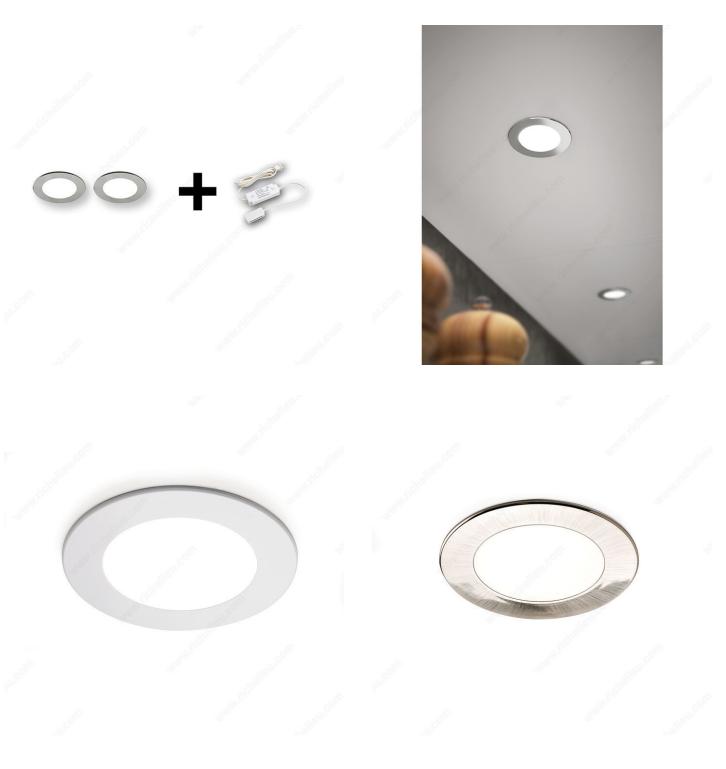

#### Set of 2 Atom 3 W 24 V LED lights and one 6 W transformer

Lights designed for a surface or recessed installation. Requires a drilling of 57 mm (2-1/4") in diameter and 8 mm (1/3") in depth.

### INCLUDED IN THIS WEBKIT

Sales unit

Power Supplies 24Vdc Product # 52406

ATOM - LED Light 3 W, 24 V Product # 126122195

#### **INCLUDED PRODUCT(S)**

2 Atom 3 W puck lights (126122195) in warm white (3000 K), and one 6 W transformer (52406).