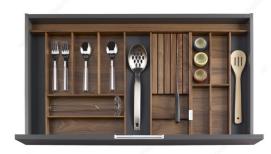

# **Shanghai - Complete Set of Drawer Dividers**

Product # WEBKIT1216981

Finish Walnut

Interior Drawer Depth 16 3/4 in\*

#### DESCRIPTION

Offering the perfect balance of functionality and design, this set of drawer accessories features clean and contemporary lines and optimally arranged components. Within minutes, you can organize all the contents of your drawer perfectly for a clear overview and easy access.

The horizontal extension (top insert in the image) is not required for an installation depth of 424 mm (16 3/4 in).

### **ADVANTAGES AND BENEFITS**

- Create the perfect harmony in every drawer by choosing the perfect combination - Quickly transform drawer interiors into highly functional and beautiful spaces - Keep kitchen tools and accessories organized

## **INCLUDED IN THIS WEBKIT**

Sales unit

Connection Clip Product # 250529010

Knife Block Insert Product # 250534161

Multifunctional Divider Product # 250530161

Cross Divider for Drawer Product # 250532161

**Divider for Utensils** Product # 250526161

#### IMPORTANT INFORMATION

- The horizontal extension (top insert in the image) is not required for an installation depth of 424 mm (16 3/4 in). - We recommend an empty space of at least 88 mm between components to allow for storage of big utensils. - The empty space beside or between wood dividers may vary depending on your actual drawer width - If your drawer has handle screw(s) that protrude on the inside of the drawer, take the screw thickness into consideration.