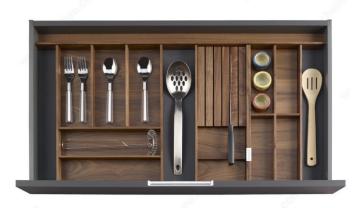

#### DESCRIPTION

Offering the perfect balance of functionality and design, this set of drawer accessories features clean and contemporary lines and optimally arranged components. Within minutes, you can organize all the contents of your drawer perfectly for a clear overview and easy access.

### **ADVANTAGES AND BENEFITS**

- Create the perfect harmony in every drawer by choosing the perfect combination - Quickly transform drawer interiors into highly functional and beautiful spaces - Keep kitchen tools and accessories organized

## **INCLUDED IN THIS WEBKIT**

Sales unit

Connection Clip Product # 250529010

Knife Block Insert Product # 250534161

Multifunctional Divider Product # 250530161

Cross Divider for Drawer Product # 250532161

**Divider for Utensils** Product # 250526161