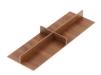

The horizontal extension (top insert in the image) is not required for an installation depth of 424 mm (16 3/4 in).

#### IMPORTANT INFORMATION

- The horizontal extension (top insert in the image) is not required for an installation depth of 424 mm (16 3/4 in). - We recommend an empty space of at least 88 mm between components to allow for storage of big utensils. - The empty space beside or between wood dividers may vary depending on your actual drawer width - If your drawer has handle screw(s) that protrude on the inside of the drawer, take the screw thickness into consideration.