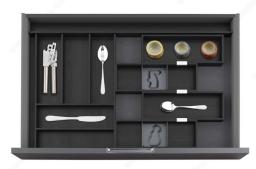

# Mumbai - Complete Set of Drawer Dividers

Product # WEBKIT1217192

Finish Black Ash

Interior Drawer Depth 18 1/4 to 20 7/8 in\*

### DESCRIPTION

Offering the perfect balance of functionality and design, this set of drawer accessories features clean and contemporary lines and optimally arranged components. Within minutes, you can organize all the contents of your drawer perfectly for a clear overview and easy access.

# **ADVANTAGES AND BENEFITS**

- Create the perfect harmony in every drawer by choosing the perfect combination - Quickly transform drawer interiors into highly functional and beautiful spaces - Keep kitchen tools and accessories organized

## **INCLUDED IN THIS WEBKIT**

Sales unit

**Divider for Utensils** Product # 250526900

Connection Clip Product # 250529010

Extension for Depth Product # 250555900

Wood Tray for Drawer Product # 250531900

Flat Metallic Divider Product # 250547910

#### **IMPORTANT INFORMATION**

- The horizontal extension (top insert in the image) is not required for an installation depth of 424 mm (16 3/4 in). - We recommend an empty space of at least 88 mm between components to allow for storage of big utensils. - The empty space beside or between wood dividers may vary depending on your actual drawer width. - If your drawer has handle screw(s) that protrude on the inside of the drawer, take the screw thickness into consideration.