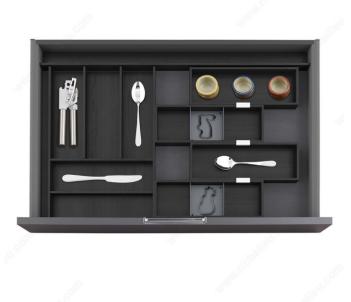

### DESCRIPTION

Offering the perfect balance of functionality and design, this set of drawer accessories features clean and contemporary lines and optimally arranged components. Within minutes, you can organize all the contents of your drawer perfectly for a clear overview and easy access.

The horizontal extension (top insert in the image) is not required for an installation depth of 424 mm (16 3/4 in).

#### **IMPORTANT INFORMATION**

- The horizontal extension (top insert in the image) is not required for an installation depth of 424 mm (16 3/4 in). - We recommend an empty space of at least 88 mm between components to allow for storage of big utensils. - The empty space beside or between wood dividers may vary depending on your actual drawer width. - If your drawer has handle screw(s) that protrude on the inside of the drawer, take the screw thickness into consideration.