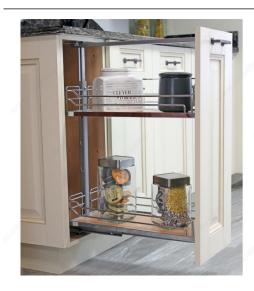

## **Base Pull-Out II Unit**

Product # WEBKIT1217233

Product Dimensions - Width 16 in

Interior Dimensions Required - Width Min. 16 1/2 in

Finish Maple/Chrome

### DESCRIPTION

Full-extension slides provide a complete view of, and optimal access to stored items.

#### ADVANTAGES AND BENEFITS

- Shock-absorbing feature for smooth closing. - Frame hooks allow for height adjustment. - Door-mount application provides easy and complete access. - 3-way door adjustment (includes front mounting brackets).

## **INCLUDED IN THIS WEBKIT**

Sales unit

Sliding Frame for Base Cabinet BPO II Product # 2663100

**Arena Baskets for Dispensa Arena US and BPO II Systems** Product # 37140150

Box of 2

## **TECHNICAL SPECIFICATIONS**

| Product #                             | WEBKIT1217233      |
|---------------------------------------|--------------------|
| Product Dimensions - Depth            | 22 in              |
| Interior Dimensions Required - Depth  | Min. 22 1/2 in     |
| Interior Dimensions Required - Height | 24 to 32 in        |
| Material                              | Melamine and Metal |
| Soft-Close                            | Yes                |
| Cabinet Type                          | Base Cabinet       |
| Type of mounting                      | Door mounted       |

#### IMPORTANT INFORMATION

- Load capacity of 27.5 kg (60 lb) - Baskets sold in pairs - The large door support is required for cabinets over 381 mm (15") wide, and is optional for narrower cabinets

# PRODUCT PHOTOS