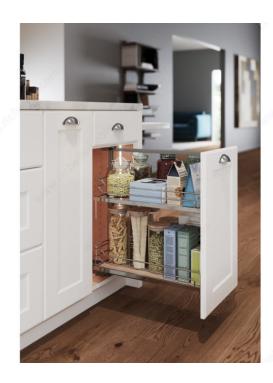

## **Base Pull-Out II Unit**

Product # WEBKIT1217233

Product Dimensions - Width 16 in

Interior Dimensions Required - Width Min. 16 1/2 in

Finish Maple/Chrome

### DESCRIPTION

Full-extension slides provide a complete view of, and optimal access to stored items.

#### ADVANTAGES AND BENEFITS

- Shock-absorbing feature for smooth closing. - Frame hooks allow for height adjustment. - Door-mount application provides easy and complete access. - 3-way door adjustment (includes front mounting brackets).

## **INCLUDED IN THIS WEBKIT**

Sales unit

Sliding Frame for Base Cabinet BPO II Product # 2663100

**Arena Baskets for Dispensa Arena US and BPO II Systems** Product # 37140150

Box of 2

## **TECHNICAL SPECIFICATIONS**

| Product #                             | WEBKIT1217233      |
|---------------------------------------|--------------------|
| Product Dimensions - Depth            | 22 in              |
| Interior Dimensions Required - Depth  | Min. 22 1/2 in     |
| Interior Dimensions Required - Height | 24 to 32 in        |
| Material                              | Melamine and Metal |
| Soft-Close                            | Yes                |
| Cabinet Type                          | Base Cabinet       |
| Type of mounting                      | Door mounted       |

#### IMPORTANT INFORMATION

- Load capacity of 27.5 kg (60 lb) - Baskets sold in pairs - The large door support is required for cabinets over 381 mm (15") wide, and is optional for narrower cabinets

# PRODUCT PHOTOS