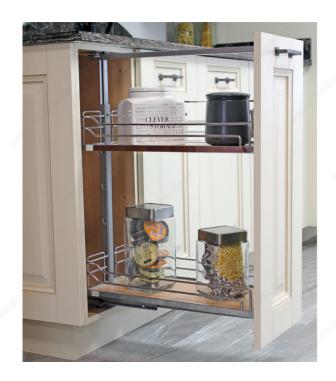

## **Base Pull-Out II Unit**

Product # WEBKIT1217233

Product Dimensions - Width 16 in

Interior Dimensions Required - Width Min. 16 1/2 in

Finish Maple/Chrome

### DESCRIPTION

Full-extension slides provide a complete view of, and optimal access to stored items.

#### ADVANTAGES AND BENEFITS

- Shock-absorbing feature for smooth closing. - Frame hooks allow for height adjustment. - Door-mount application provides easy and complete access. - 3-way door adjustment (includes front mounting brackets).

## **INCLUDED IN THIS WEBKIT**

Sales unit

Sliding Frame for Base Cabinet BPO II Product # 2663100

**Arena Baskets for Dispensa Arena US and BPO II Systems** Product # 37140150

Box of 2

## **TECHNICAL SPECIFICATIONS**

| Product #                             | WEBKIT1217233      |
|---------------------------------------|--------------------|
| Product Dimensions - Depth            | 22 in              |
| Interior Dimensions Required - Depth  | Min. 22 1/2 in     |
| Interior Dimensions Required - Height | 24 to 32 in        |
| Material                              | Melamine and Metal |
| Soft-Close                            | Yes                |
| Cabinet Type                          | Base Cabinet       |
| Type of mounting                      | Door mounted       |

#### IMPORTANT INFORMATION

- Load capacity of 27.5 kg (60 lb) - Baskets sold in pairs - The large door support is required for cabinets over 381 mm (15") wide, and is optional for narrower cabinets

# PRODUCT PHOTOS