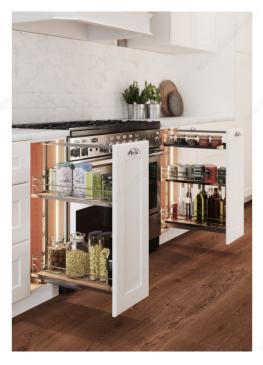

## **Base Pull-Out II Unit**

Product # WEBKIT1217233

Product Dimensions - Width 16 in

Interior Dimensions Required - Width Min. 16 1/2 in

Finish Maple/Chrome

### DESCRIPTION

Full-extension slides provide a complete view of, and optimal access to stored items.

#### ADVANTAGES AND BENEFITS

- Shock-absorbing feature for smooth closing. - Frame hooks allow for height adjustment. - Door-mount application provides easy and complete access. - 3-way door adjustment (includes front mounting brackets).

## **INCLUDED IN THIS WEBKIT**

Sales unit

Sliding Frame for Base Cabinet BPO II Product # 2663100

**Arena Baskets for Dispensa Arena US and BPO II Systems** Product # 37140150

Box of 2

## **TECHNICAL SPECIFICATIONS**

| Product #                             | WEBKIT1217233      |
|---------------------------------------|--------------------|
| Product Dimensions - Depth            | 22 in              |
| Interior Dimensions Required - Depth  | Min. 22 1/2 in     |
| Interior Dimensions Required - Height | 24 to 32 in        |
| Material                              | Melamine and Metal |
| Soft-Close                            | Yes                |
| Cabinet Type                          | Base Cabinet       |
| Type of mounting                      | Door mounted       |

#### IMPORTANT INFORMATION

- Load capacity of 27.5 kg (60 lb) - Baskets sold in pairs - The large door support is required for cabinets over 381 mm (15") wide, and is optional for narrower cabinets

# PRODUCT PHOTOS