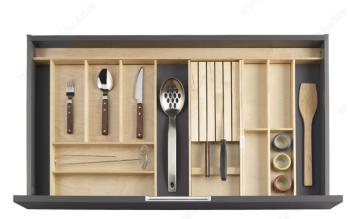

The horizontal extension (top insert in the image) is not required for an installation depth of 424 mm (16 3/4 in).

#### **IMPORTANT INFORMATION**

- The horizontal extension (top insert in the image) is not required for an installation depth of 424 mm (16 3/4 in). - We recommend an empty space of at least 88 mm between components to allow for storage of big utensils. - The empty space beside or between wood dividers may vary depending on your actual drawer width - If your drawer has handle screw(s) that protrude on the inside of the drawer, take the screw thickness into consideration.