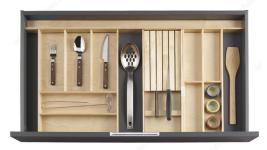

### DESCRIPTION

Offering the perfect balance of functionality and design, this set of drawer accessories features clean and contemporary lines and optimally arranged components. Within minutes, you can organize all the contents of your drawer perfectly for a clear overview and easy access.

## **ADVANTAGES AND BENEFITS**

- Create the perfect harmony in every drawer by choosing the perfect combination - Quickly transform drawer interiors into highly functional and beautiful spaces - Keep kitchen tools and accessories organized

### **INCLUDED IN THIS WEBKIT**

Connection Clip Product # 250529010

Knife Block Insert Product # 250534031

Multifunctional Divider Product # 250530031

Cross Divider for Drawer Product # 250532031 Page 1 of 2

Sales unit

Divider for Utensils Product # 250526031

#### **IMPORTANT INFORMATION**

- The horizontal extension (top insert in the image) is not required for an installation depth of 424 mm (16 3/4 in). - We recommend an empty space of at least 88 mm between components to allow for storage of big utensils. - The empty space beside or between wood dividers may vary depending on your actual drawer width - If your drawer has handle screw(s) that protrude on the inside of the drawer, take the screw thickness into consideration.