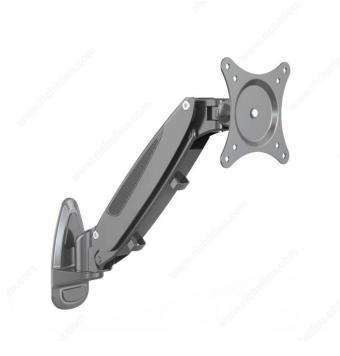

# Flexa Build Wall Mounting Arm

Product # WEBKIT1243013

Finish Silver

Type Fixed

### **DESCRIPTION**

- The Flexa wall support is designed to support one computer monitor to give you more space on your work area.
- Easy to install, this support allows you to move the screen vertically and laterally according to your comfort.
- The base configuration serves as a basis for a wide range of solutions.
- With both Fixed and Floating base packages, you can mix and match all the components to achieve the perfect solution.

## **ADVANTAGES AND BENEFITS**

- Space-saving design to free up and gain additional desktop workspace -  $90^{\circ}$  monitor rotation - Tilts up and down - Freely adjusting height for an optimal ergonomic position - VESA compatible: 75 x 75, 100 x 100

# **INCLUDED IN THIS WEBKIT**

Sales unit

Flexa Build Articulated Floating Monitor Arm Product # 500FFL100

Flexa Build Monitor and Wall Mounting Options
Product # 500FWM100