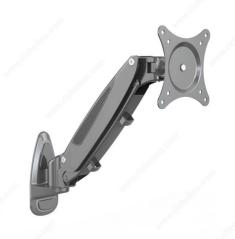

# Flexa Build Wall Mounting Arm

Product # WEBKIT1243013

Finish Silver

Type Fixed

### **DESCRIPTION**

- The Flexa wall support is designed to support one computer monitor to give you more space on your work area.
- Easy to install, this support allows you to move the screen vertically and laterally according to your comfort.
- The base configuration serves as a basis for a wide range of solutions.
- With both Fixed and Floating base packages, you can mix and match all the components to achieve the perfect solution.

## **ADVANTAGES AND BENEFITS**

- Space-saving design to free up and gain additional desktop workspace -  $90^{\circ}$  monitor rotation - Tilts up and down - Freely adjusting height for an optimal ergonomic position - VESA compatible: 75 x 75, 100 x 100

# **INCLUDED IN THIS WEBKIT**

Sales unit

Flexa Build Articulated Floating Monitor Arm Product # 500FFL100

Flexa Build Monitor and Wall Mounting Options
Product # 500FWM100