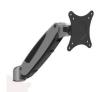

# Flexa Build Wall Mounting Arm

Product # WEBKIT1243013

Finish Silver

Type Fixed

### **DESCRIPTION**

- The Flexa wall support is designed to support one computer monitor to give you more space on your work area.
- Easy to install, this support allows you to move the screen vertically and laterally according to your comfort.
- The base configuration serves as a basis for a wide range of solutions.
- With both Fixed and Floating base packages, you can mix and match all the components to achieve the perfect solution.

## **ADVANTAGES AND BENEFITS**

- Space-saving design to free up and gain additional desktop workspace -  $90^{\circ}$  monitor rotation - Tilts up and down - Freely adjusting height for an optimal ergonomic position - VESA compatible: 75 x 75, 100 x 100

# **INCLUDED IN THIS WEBKIT**

Sales unit

Flexa Build Articulated Floating Monitor Arm Product # 500FFL100

Flexa Build Monitor and Wall Mounting Options
Product # 500FWM100