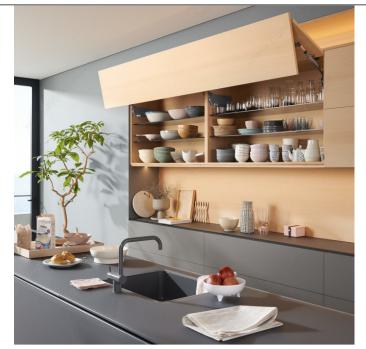

Blum            |
| Servo Drive                             | Not Included    |

#### Disclaimer

Measures shown with an asterisk (\*) have been converted as per your preference. These are not the official measures. To view the measures specified by the manufacturer, <u>click here</u>.

# APPLICATION

High upper-cabinet doors in modern and contemporary kitchens.

#### **IMPORTANT INFORMATION**

- We recommend the use of 3 hinges for cabinet widths of 1,200 mm and more (47-1/4") or for door weights of 12 kg and more, and the use of 4 hinges for cabinet widths of 1,800 mm and more (70-13/16") or for door weights of 20 kg and more. - For doors with frames less than 22 mm or between 22 and 47 mm in width, we recommend the use of mounting brackets for narrow frames.

# **PRODUCT PHOTOS**