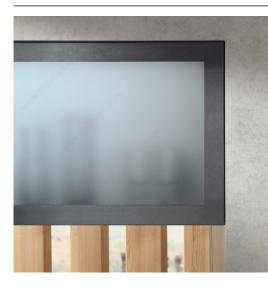

# Kits AVENTOS HF Lift System

Product # WEBKIT1244165

Door Type Wide Aluminum-Framed Door

Power Factor 5 351 to 9 575

Door Height 34 5/8 to 36 1/4 in\*

#### DESCRIPTION

Provides effortless opening and smooth, silent closing for folding doors. Mechanism designed for bi-fold doors from 18-7/8" to 41,02" in height and from 15" to 72" in width. The handle can be installed anywhere on the 2 doors. Easy to install and to adjust. Clip to restrict opening angle is also available.

### **ADVANTAGES AND BENEFITS**

- BLUMOTION device integrated for silent, effortless closing. - The door stops at any opening position for direct, ergonomic access to the handle. - The central hinge disconnects under tension for finger safety and protection. - Provides unparalleled flexibility and the ability to