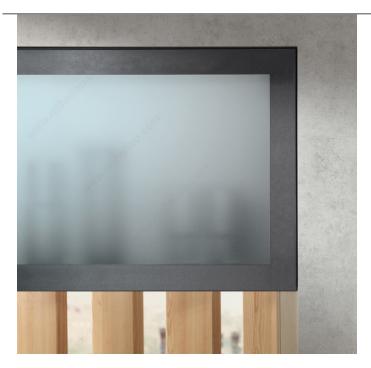

# Kits AVENTOS HF Lift System

Product # WEBKIT1244165

Door Type Wide Aluminum-Framed Door

Power Factor 5 351 to 9 575

Door Height 34 5/8 to 36 1/4 in\*

#### DESCRIPTION

Provides effortless opening and smooth, silent closing for folding doors. Mechanism designed for bi-fold doors from 18-7/8" to 41,02" in height and from 15" to 72" in width. The handle can be installed anywhere on the 2 doors. Easy to install and to adjust. Clip to restrict opening angle is also available.