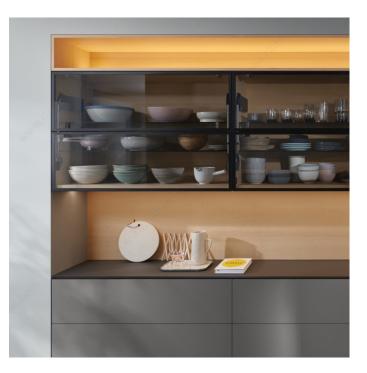

m            |
| Servo Drive                             | Not Included    |

#### Disclaimer

Measures shown with an asterisk (\*) have been converted as per your preference. These are not the official measures. To view the measures specified by the manufacturer, <u>click here</u>.

# APPLICATION

High upper-cabinet doors in modern and contemporary kitchens.

#### **IMPORTANT INFORMATION**

- We recommend the use of 3 hinges for cabinet widths of 1,200 mm and more (47-1/4") or for door weights of 12 kg and more, and the use of 4 hinges for cabinet widths of 1,800 mm and more (70-13/16") or for door weights of 20 kg and more. - For doors with frames less than 22 mm or between 22 and 47 mm in width, we recommend the use of mounting brackets for narrow frames.

# **PRODUCT PHOTOS**