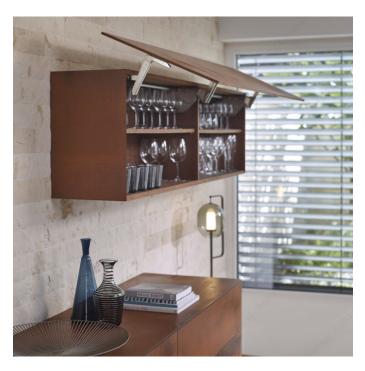

### DESCRIPTION

Effortless opening and smooth closing for up-and-over lift doors. Adapted for door widths from 15" to 72" and heights from 13-3/4" to 31-1/2". Easy to install and to adjust. Offers the possibility of using 2 shelves.

## **ADVANTAGES AND BENEFITS**

- Integrated BLUMOTION device for soft closing - 3 lift mechanisms and 1 arm set covering various door weights and heights - The door swings up and over, reducing the risk of obstruction with the crown molding on the top of the cabinet; see clearance space in the technical drawings.

### APPLICATION

Ideal for upper cabinets with large fronts. Perfectly suited for contemporary kitchens.