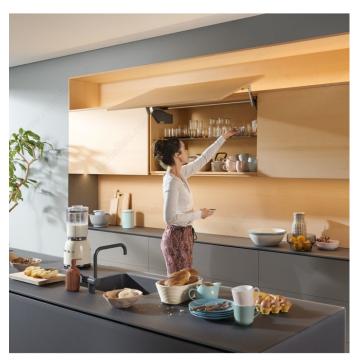

### DESCRIPTION

Effortless opening and smooth closing for up-and-over lift doors. Adapted for door widths from 15" to 72" and heights from 13-3/4" to 31-1/2". Easy to install and to adjust. Offers the possibility of using 2 shelves.

## **ADVANTAGES AND BENEFITS**

- Integrated BLUMOTION device for soft closing - 3 lift mechanisms and 1 arm set covering various door weights and heights - The door swings up and over, reducing the risk of obstruction with the crown molding on the top of the cabinet; see clearance space in the technical drawings.

### APPLICATION

Ideal for upper cabinets with large fronts. Perfectly suited for contemporary kitchens.