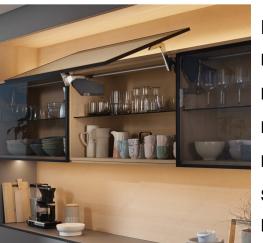

### DESCRIPTION

Effortless opening and smooth closing for up-and-over lift doors. Adapted for door widths from 15" to 72" and heights from 13-3/4" to 31-1/2". Easy to install and to adjust. Offers the possibility of using 2 shelves.

### APPLICATION

Ideal for upper cabinets with large fronts. Perfectly suited for contemporary kitchens.