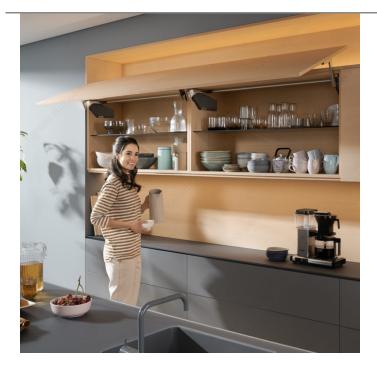

### DESCRIPTION

Effortless opening and smooth closing for up-and-over lift doors. Adapted for door widths from 15" to 72" and heights from 13-3/4" to 31-1/2". Easy to install and to adjust. Offers the possibility of using 2 shelves.

## **ADVANTAGES AND BENEFITS**

- Integrated BLUMOTION device for soft closing - 3 lift mechanisms and 1 arm set covering various door weights and heights - The door swings up and over, reducing the risk of obstruction with the crown molding on the top of the cabinet; see clearance space in the technical drawings.

### APPLICATION

Ideal for upper cabinets with large fronts. Perfectly suited for contemporary kitchens.