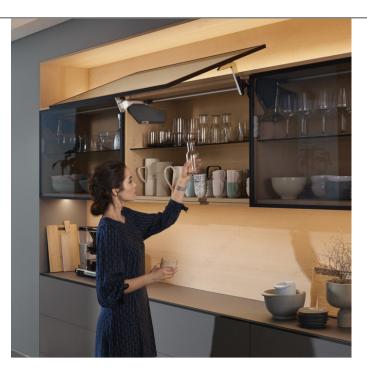

### DESCRIPTION

Effortless opening and smooth closing for up-and-over lift doors. Adapted for door widths from 15" to 72" and heights from 13-3/4" to 31-1/2". Easy to install and to adjust. Offers the possibility of using 2 shelves.

## **ADVANTAGES AND BENEFITS**

- Integrated BLUMOTION device for soft closing - 3 lift mechanisms and 1 arm set covering various door weights and heights - The door swings up and over, reducing the risk of obstruction with the crown molding on the top of the cabinet; see clearance space in the technical drawings.

### APPLICATION

Ideal for upper cabinets with large fronts. Perfectly suited for contemporary kitchens.