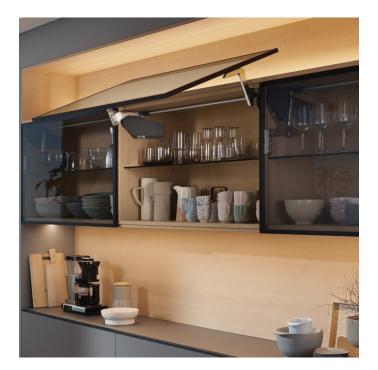

### DESCRIPTION

Effortless opening and smooth closing for up-and-over lift doors. Adapted for door widths from 15" to 72" and heights from 13-3/4" to 31-1/2". Easy to install and to adjust. Offers the possibility of using 2 shelves.

## **ADVANTAGES AND BENEFITS**

- Integrated BLUMOTION device for soft closing - 3 lift mechanisms and 1 arm set covering various door weights and heights - The door swings up and over, reducing the risk of obstruction with the crown molding on the top of the cabinet; see clearance space in the technical drawings.

### APPLICATION

Ideal for upper cabinets with large fronts. Perfectly suited for contemporary kitchens.