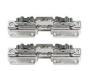

### **INCLUDED IN THIS WEBKIT**

Sales unit

Cross Stabilizer Bar For AVENTOS HS Product # 20Q1061UN

Mechanism for AVENTOS HS Product # 20S2C00N5

Arms for AVENTOS HS without SERVO-DRIVE Product # 20S350006 Box

Box

AVENTOS HS/HL/HK et HK top Hardware Set for Narrow Aluminum Frames Product # 20S4200A

#### **TECHNICAL SPECIFICATIONS**

| Product #                               | WEBKIT1244284       |
|-----------------------------------------|---------------------|
| Opening Types                           | Up and Over Opening |
| Minimum internal depth of the enclosure | 10 7/8 in*          |
| Brand                                   | Blum                |
| Servo Drive                             | Not Included        |