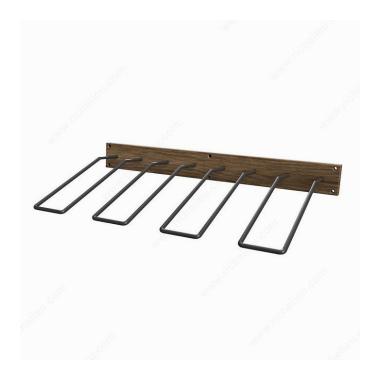

# **Angled Wine Bottle Holder**

Product # CWH04BA-A

Number of Bottles 4

Width 22 7/8 in

Finish Glossy Anthracite

Production Time See Production Delay at Checkout

Packaging format Per unit

### **TECHNICAL SPECIFICATIONS**

| Product #     | CWH04BA-A          |
|---------------|--------------------|
| Bottle Type   | Standard           |
| Bottle Volume | 25.4 oz*           |
| Material      | Wood, Aluminum     |
| Species       | Heat-Treated Birch |
| Depth         | 12 3/4 in          |
| Height        | 2 1/2 in           |

## **INCLUDED PRODUCT(S)**

- 1 Bracket - Screws