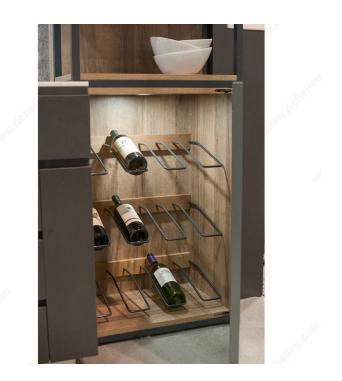

### **ADVANTAGES AND BENEFITS**

- Easy to install (no assembly, no cutting required) - In aluminum (anticorrosive) - Made in Canada - Durable and high-quality finish - Robust material - Can be cut to size - Exclusive collection at Richelieu