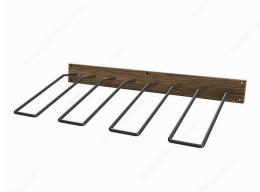

# **Angled Wine Bottle Holder**

Product # CWH04BA-A

Number of Bottles 4

Width 22 7/8 in

Finish Glossy Anthracite

Production Time See Production Delay at Checkout

Packaging format Per unit

### **TECHNICAL SPECIFICATIONS**

| Product #     | CWH04BA-A          |
|---------------|--------------------|
| Bottle Type   | Standard           |
| Bottle Volume | 25.4 oz*           |
| Material      | Wood, Aluminum     |
| Species       | Heat-Treated Birch |
| Depth         | 12 3/4 in          |
| Height        | 2 1/2 in           |

## **INCLUDED PRODUCT(S)**

- 1 Bracket - Screws