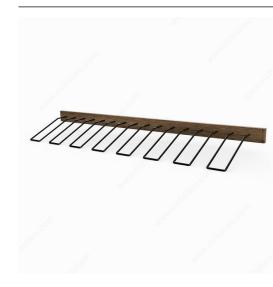

## **Angled Wine Bottle Holder**

Product # CWH08BA-B

**Number of Bottles** 8

Width 47 13/16 in

Finish Glossy Black

Production Time See Production Delay at Checkout

Packaging format Per unit

### **TECHNICAL SPECIFICATIONS**

| Product #     | CWH08BA-B          |
|---------------|--------------------|
| Bottle Type   | Standard           |
| Bottle Volume | 25.4 oz*           |
| Material      | Wood, Aluminum     |
| Species       | Heat-Treated Birch |
| Depth         | 12 3/4 in          |
| Height        | 2 1/2 in           |