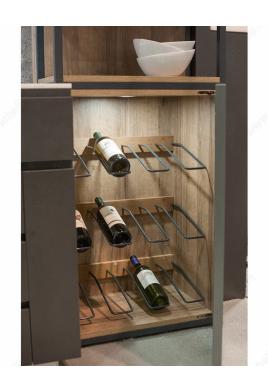

## **Angled Wine Bottle Holder**

Product # CWH08BA-B

**Number of Bottles** 8

Width 47 13/16 in

Finish Glossy Black

Production Time See Production Delay at Checkout

Packaging format Per unit

## **ADVANTAGES AND BENEFITS**

- Easy to install (no assembly, no cutting required) - In aluminum (anticorrosive) - Made in Canada - Durable and high-quality finish - Robust material - Can be cut to size - Exclusive collection at Richelieu