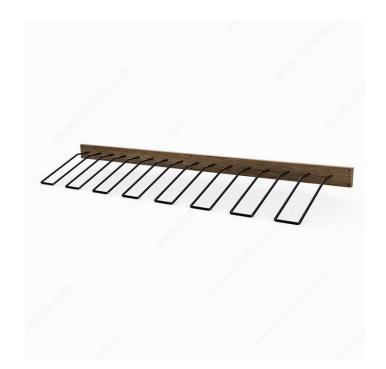

## **Angled Wine Bottle Holder**

Product # CWH08BA-B

**Number of Bottles** 8

Width 47 13/16 in

Finish Glossy Black

Production Time See Production Delay at Checkout

Packaging format Per unit

### **TECHNICAL SPECIFICATIONS**

| Product #     | CWH08BA-B          |
|---------------|--------------------|
| Bottle Type   | Standard           |
| Bottle Volume | 25.4 oz*           |
| Material      | Wood, Aluminum     |
| Species       | Heat-Treated Birch |
| Depth         | 12 3/4 in          |
| Height        | 2 1/2 in           |