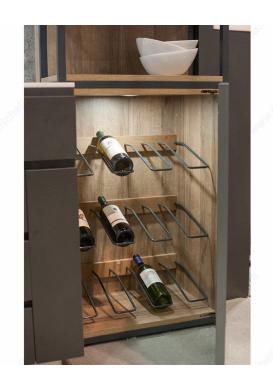

## **ADVANTAGES AND BENEFITS**

- Easy to install (no assembly, no cutting required) - In aluminum (anticorrosive) - Made in Canada - Durable and high-quality finish - Robust material - Can be cut to size - Exclusive collection at Richelieu