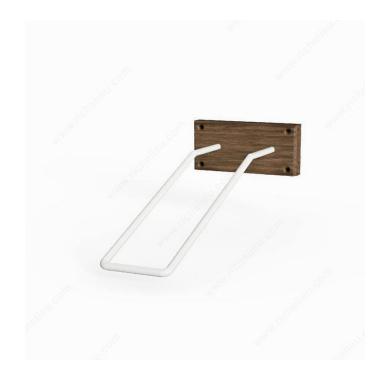

## **Angled Wine Bottle Holder**

Product # CWH01BA-W

Number of Bottles 1

**Width** 5 1/2 in

Finish Glossy White

Production Time See Production Delay at Checkout

Packaging format Per unit

### **TECHNICAL SPECIFICATIONS**

| Product #     | CWH01BA-W          |
|---------------|--------------------|
| Bottle Type   | Standard           |
| Bottle Volume | 25.4 oz*           |
| Material      | Wood, Aluminum     |
| Species       | Heat-Treated Birch |
| Depth         | 12 3/4 in          |
| Height        | 2 1/2 in           |