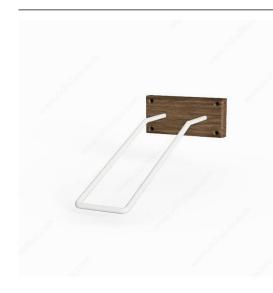

## **Angled Wine Bottle Holder**

Product # CWH01BA-W

Number of Bottles 1

**Width** 5 1/2 in

Finish Glossy White

Production Time See Production Delay at Checkout

Packaging format Per unit

### **TECHNICAL SPECIFICATIONS**

| Product #     | CWH01BA-W          |
|---------------|--------------------|
| Bottle Type   | Standard           |
| Bottle Volume | 25.4 oz*           |
| Material      | Wood, Aluminum     |
| Species       | Heat-Treated Birch |
| Depth         | 12 3/4 in          |
| Height        | 2 1/2 in           |