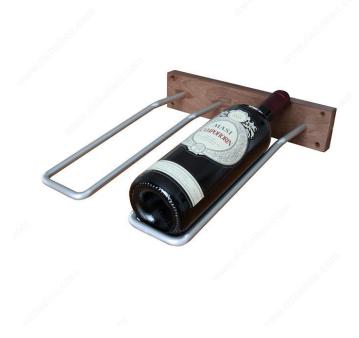

## **Angled Wine Bottle Holder**

Product # CWH01BA-W

Number of Bottles 1

**Width** 5 1/2 in

Finish Glossy White

Production Time See Production Delay at Checkout

Packaging format Per unit

### **TECHNICAL SPECIFICATIONS**

| Product #     | CWH01BA-W          |
|---------------|--------------------|
| Bottle Type   | Standard           |
| Bottle Volume | 25.4 oz*           |
| Material      | Wood, Aluminum     |
| Species       | Heat-Treated Birch |
| Depth         | 12 3/4 in          |
| Height        | 2 1/2 in           |