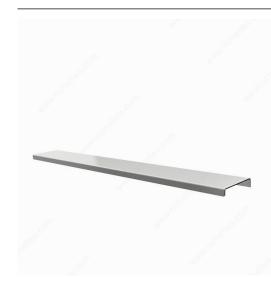

## **Wall Shelves**

Product # WVTM48-W

Width 47 13/16 in

Finish Glossy White

#### DESCRIPTION

Sturdy aluminum shelf that can support a maximum weight of 50 lbs. per linear foot.

Available in several sizes and colors.

## **TECHNICAL SPECIFICATIONS**

| Product #        | WVTM48-W                              |
|------------------|---------------------------------------|
| Height           | 1 1/4 in                              |
| Depth            | 6 in                                  |
| Material         | Aluminum                              |
| Production Time  | See Production Delay at Checkout      |
| Area of Activity | Storage                               |
| Bottle Type      | Standard, Ice Wine, Magnum, Over Size |

#### **DISCLAIMER**

Shelf thickness: 1/8"