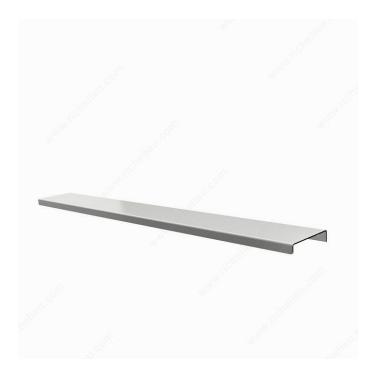

## **Wall Shelves**

Product # WVTM48-W

Width 47 13/16 in

Finish Glossy White

#### DESCRIPTION

Sturdy aluminum shelf that can support a maximum weight of 50 lbs. per linear foot.

Available in several sizes and colors.

## **TECHNICAL SPECIFICATIONS**

| Product #        | WVTM48-W                              |
|------------------|---------------------------------------|
| Height           | 1 1/4 in                              |
| Depth            | 6 in                                  |
| Material         | Aluminum                              |
| Production Time  | See Production Delay at Checkout      |
| Area of Activity | Storage                               |
| Bottle Type      | Standard, Ice Wine, Magnum, Over Size |

#### **DISCLAIMER**

Shelf thickness: 1/8"