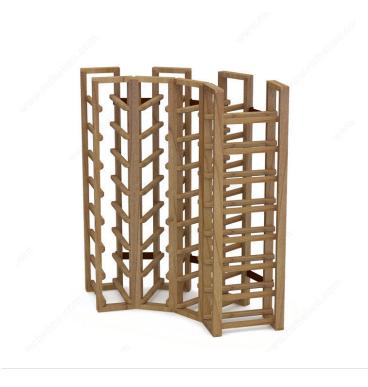

### **Classic Corner Standard Racks**

Product # CIC32

**Number of Bottles 32** 

Height 30 in

## **TECHNICAL SPECIFICATIONS**

| Product #       | CIC32                            |
|-----------------|----------------------------------|
| Bottle Type     | Standard                         |
| Width           | 21 in                            |
| Depth           | 21 in                            |
| Species         | Torrefied Trembling Aspen        |
| Bottle Volume   | 25.4 oz*                         |
| Production Time | See Production Delay at Checkout |