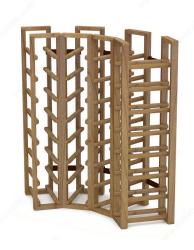

### **Classic Corner Standard Racks**

Product # CIC32

**Number of Bottles 32** 

Height 30 in

## **TECHNICAL SPECIFICATIONS**

| Product #       | CIC32                            |
|-----------------|----------------------------------|
| Bottle Type     | Standard                         |
| Width           | 21 in                            |
| Depth           | 21 in                            |
| Species         | Torrefied Trembling Aspen        |
| Bottle Volume   | 25.4 oz*                         |
| Production Time | See Production Delay at Checkout |