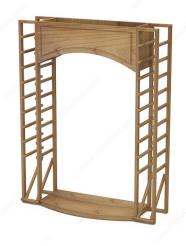

### **Display Arch with Angled Racks**

Product # ARCHEI20

### TECHNICAL SPECIFICATIONS

| Product #         | ARCHEI20                              |
|-------------------|---------------------------------------|
| Bottle Type       | Standard, Ice Wine, Magnum, Over Size |
| Number of Bottles | 20                                    |
| Species           | Torrefied Trembling Aspen             |
| Height            | 45 in                                 |
| Width             | 35 in                                 |
| Depth             | 9 in                                  |
| Bottle Volume     | 25.4 oz*                              |
| Production Time   | See Production Delay at Checkout      |