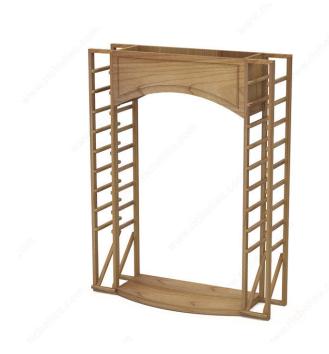

### **Display Arch with Angled Racks**

Product # ARCHEI20

### TECHNICAL SPECIFICATIONS

| Product #         | ARCHEI20                              |
|-------------------|---------------------------------------|
| Bottle Type       | Standard, Ice Wine, Magnum, Over Size |
| Number of Bottles | 20                                    |
| Species           | Torrefied Trembling Aspen             |
| Height            | 45 in                                 |
| Width             | 35 in                                 |
| Depth             | 9 in                                  |
| Bottle Volume     | 25.4 oz*                              |
| Production Time   | See Production Delay at Checkout      |