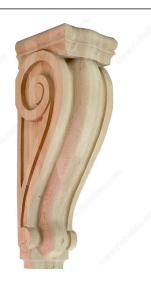

### Classic Corbel - N°72

Product # SY-CA-72-B

Species Yellow Birch

#### **DESCRIPTION**

Classic is a term used to describe something that has lasting significance and exhibiting the highest quality. Our Classic Collection offers an array of enduring architectural elements designed to make any interior project shine with style.

### **TECHNICAL SPECIFICATIONS**

| Product #       | SY-CA-72-B                        |
|-----------------|-----------------------------------|
| Collection      | Classic                           |
| Height          | 22 in                             |
| Depth           | 7 11/16 in                        |
| Width           | 6 3/4 in                          |
| Color           | Natural                           |
| Material        | Wood                              |
| Production Time | See production delay at check-out |
| Grade           | Select                            |
| Finish          | Natural                           |