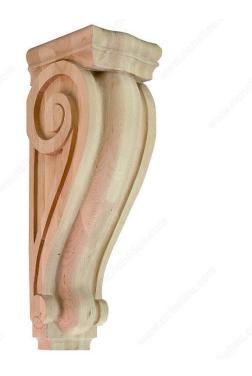

### Classic Corbel - N°72

Product # SY-CA-72-B

Species Yellow Birch

#### **DESCRIPTION**

Classic is a term used to describe something that has lasting significance and exhibiting the highest quality. Our Classic Collection offers an array of enduring architectural elements designed to make any interior project shine with style.

### **TECHNICAL SPECIFICATIONS**

| Product #       | SY-CA-72-B                        |
|-----------------|-----------------------------------|
| Collection      | Classic                           |
| Height          | 22 in                             |
| Depth           | 7 11/16 in                        |
| Width           | 6 3/4 in                          |
| Color           | Natural                           |
| Material        | Wood                              |
| Production Time | See production delay at check-out |
| Grade           | Select                            |
| Finish          | Natural                           |