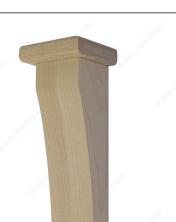

## Shaker Corbel - N°12

Product # W-CA-12-R

Species Red Oak

## DESCRIPTION

The Shaker design style is minimalistic, with clean and simple lines. One of the most conservative designs for a longer fashionable decor or a better chance and to facilitate the addition of architectural element.

## **TECHNICAL SPECIFICATIONS**

| Product #       | W-CA-12-R                         |
|-----------------|-----------------------------------|
| Collection      | Shaker                            |
| Height          | 6 1/2 in                          |
| Depth           | 2 in                              |
| Width           | 2 5/32 in                         |
| Color           | Natural                           |
| Material        | Wood                              |
| Production Time | See production delay at check-out |
| Grade           | Select                            |
| Finish          | Natural                           |