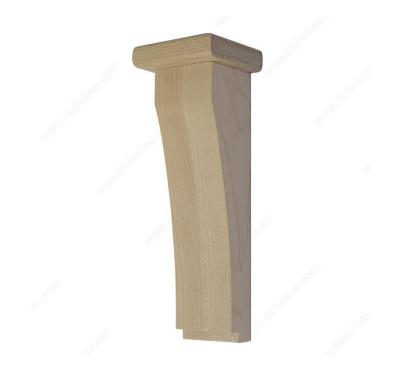

## Shaker Corbel - N°12

Product # W-CA-12-R

Species Red Oak

## DESCRIPTION

The Shaker design style is minimalistic, with clean and simple lines. One of the most conservative designs for a longer fashionable decor or a better chance and to facilitate the addition of architectural element.

## **TECHNICAL SPECIFICATIONS**

| Product #       | W-CA-12-R                         |
|-----------------|-----------------------------------|
| Collection      | Shaker                            |
| Height          | 6 1/2 in                          |
| Depth           | 2 in                              |
| Width           | 2 5/32 in                         |
| Color           | Natural                           |
| Material        | Wood                              |
| Production Time | See production delay at check-out |
| Grade           | Select                            |
| Finish          | Natural                           |