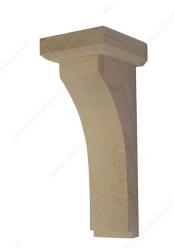

## Shaker Corbel - N°13

Product # W-CA-13-H

Species Hickory

#### DESCRIPTION

The Shaker design style is minimalistic, with clean and simple lines. One of the most conservative designs for a longer fashionable decor or a better chance and to facilitate the addition of architectural element.

### **TECHNICAL SPECIFICATIONS**

| Product #       | W-CA-13-H                         |
|-----------------|-----------------------------------|
| Collection      | Shaker                            |
| Height          | 7 in                              |
| Depth           | 3 in                              |
| Width           | 2 1/2 in                          |
| Color           | Natural                           |
| Material        | Wood                              |
| Production Time | See production delay at check-out |
| Grade           | Select                            |
| Finish          | Natural                           |