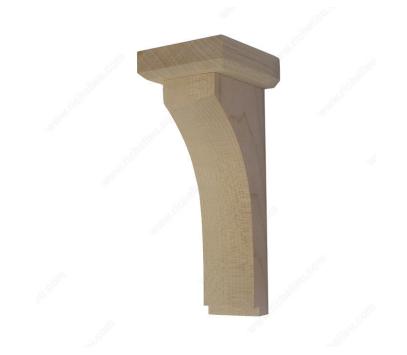

## Shaker Corbel - N°13

Product # W-CA-13-H

Species Hickory

#### DESCRIPTION

The Shaker design style is minimalistic, with clean and simple lines. One of the most conservative designs for a longer fashionable decor or a better chance and to facilitate the addition of architectural element.

### **TECHNICAL SPECIFICATIONS**

| Product #       | W-CA-13-H                         |
|-----------------|-----------------------------------|
| Collection      | Shaker                            |
| Height          | 7 in                              |
| Depth           | 3 in                              |
| Width           | 2 1/2 in                          |
| Color           | Natural                           |
| Material        | Wood                              |
| Production Time | See production delay at check-out |
| Grade           | Select                            |
| Finish          | Natural                           |