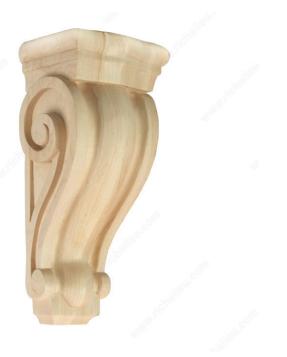

## **Classic Corbel - N°105**

Product # SY-CA-105-M

Species Maple

### **TECHNICAL SPECIFICATIONS**

| Product #       | SY-CA-105-M                       |
|-----------------|-----------------------------------|
| Collection      | Classic                           |
| Height          | 12 1/2 in                         |
| Depth           | 4 1/2 in                          |
| Width           | 5 1/4 in                          |
| Color           | Natural                           |
| Material        | Wood                              |
| Production Time | See production delay at check-out |
| Grade           | Select                            |
| Finish          | Natural                           |

### **INCLUDED PRODUCT(S)**

- 1 corbel with 2 fasteners on the back