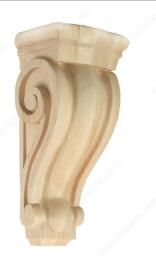

## **Classic Corbel - N°105**

Product # SY-CA-105-M

Species Maple

### **TECHNICAL SPECIFICATIONS**

| Product #       | SY-CA-105-M                       |
|-----------------|-----------------------------------|
| Collection      | Classic                           |
| Height          | 12 1/2 in                         |
| Depth           | 4 1/2 in                          |
| Width           | 5 1/4 in                          |
| Color           | Natural                           |
| Material        | Wood                              |
| Production Time | See production delay at check-out |
| Grade           | Select                            |
| Finish          | Natural                           |

### **INCLUDED PRODUCT(S)**

- 1 corbel with 2 fasteners on the back