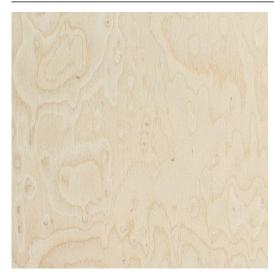

# #9241 Heavy Bird's Eye Maple - Evolution HD Veneer

**Product #** FI9241BJ0408RJ

## TECHNICAL SPECIFICATIONS

| Product #         | FI9241BJ0408RJ                    |
|-------------------|-----------------------------------|
| Wood Species      | Ultra Birdseye Maple              |
| Species ID Number | 9241                              |
| Pattern Type      | Other Patterns                    |
| Backing           | Paper, 10 mil                     |
| Manufacturer      | Cedan                             |
| Finish            | Sanded and Flex                   |
| Width             | 48 in                             |
| Material          | Engineered Wood                   |
| Length            | 96 in                             |
| Collection        | Evolution HD                      |
| Production Time   | See production delay at check-out |