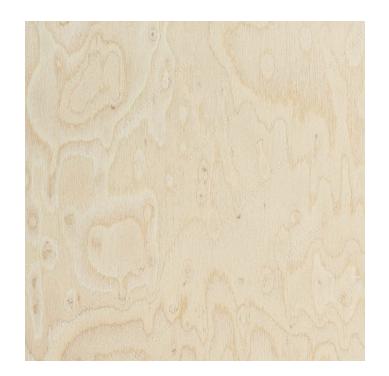

# #9241 Heavy Bird's Eye Maple - Evolution HD Veneer

**Product #** FI9241BJ0408RJ

## TECHNICAL SPECIFICATIONS

| Product #         | FI9241BJ0408RJ                    |
|-------------------|-----------------------------------|
| Wood Species      | Ultra Birdseye Maple              |
| Species ID Number | 9241                              |
| Pattern Type      | Other Patterns                    |
| Backing           | Paper, 10 mil                     |
| Manufacturer      | Cedan                             |
| Finish            | Sanded and Flex                   |
| Width             | 48 in                             |
| Material          | Engineered Wood                   |
| Length            | 96 in                             |
| Collection        | Evolution HD                      |
| Production Time   | See production delay at check-out |