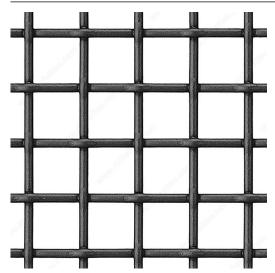

# **Decorative Wire Mesh - Model G**

Product # WMB4414072900

Finish Matte Black

#### **ONLY FOR INTERIOR APPLICATIONS.**

A small-scale lock crimp wire mesh pattern that can be woven in a wide range of alloys available. This lighter-scale pattern is great for interior spaces or for applications looking for a delicate look.

# **TECHNICAL SPECIFICATIONS**

| Product #                   | WMB4414072900       |
|-----------------------------|---------------------|
| Transparency                | Medium (60% to 80%) |
| Weight per Square Foot      | 0.83 lb             |
| Percent Open                | 70.6%               |
| Length - Overall Dimensions | 72 in               |
| Wire Thickness              | 0.16 in             |
| Shape                       | Square              |
| Material                    | Steel               |
| Color Group                 | Black Group         |
| Height - Overall Dimensions | 40 in               |
| Finish Number               | 900                 |