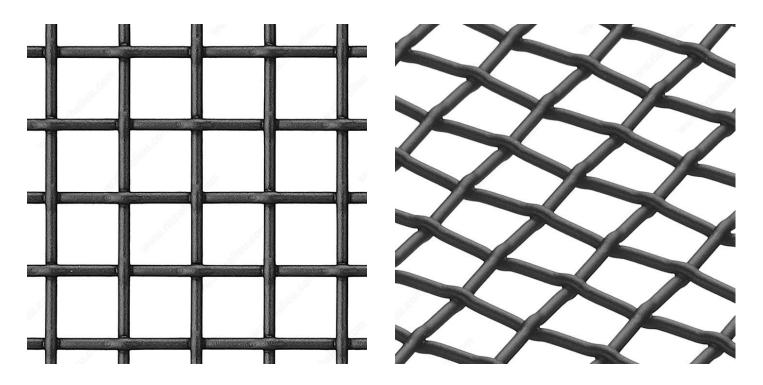

ations looking for a delicate look.

# **TECHNICAL SPECIFICATIONS**

| Product #                   | WMB4414072900       |
|-----------------------------|---------------------|
| Transparency                | Medium (60% to 80%) |
| Weight per Square Foot      | 0.83 lb             |
| Percent Open                | 70.6%               |
| Length - Overall Dimensions | 72 in               |
| Wire Thickness              | 0.16 in             |
| Shape                       | Square              |
| Material                    | Steel               |
| Color Group                 | Black Group         |
| Height - Overall Dimensions | 40 in               |
| Finish Number               | 900                 |

# **DISCLAIMER**

IMPORTANT: FOR INTERIOR APPLICATIONS ONLY.



# PRODUCT PHOTOS