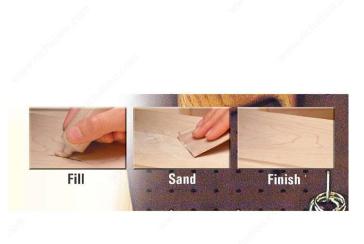

## DESCRIPTION

Easy application: this water-based latex formula wood filler requires no mixing. It spreads smoothly and evenly into small or large holes and cracks in unfinished wood.
Indoor/outdoor use: Famowood water-based latex formula wood filler may be used indoors or out, making it ideal for custom projects.

# **ADVANTAGES AND BENEFITS**

- Fast drying time: dries in 15 minutes. Once dry, the filler acts just like real wood and is ready to sand, saw, stain, nail, paint, or plane. - High solid content: Takes stains and paints like real wood because it's made with real wood. - Minimal shrinking: Stronger than the wood it replaces, with no signs of shrinkage, cracking, or crumbling. - Safe: Non-flammable and free of solvent fumes, this product meets growing consumer demand for a product that has little or no impact on the environment, yet maintains the qualities of our time-tested solvent-based products. - Easy cleanup: Simply clean tools with soap and water.