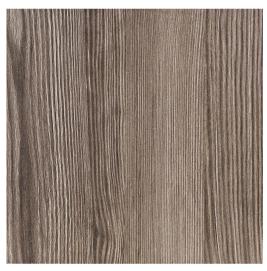

# Syncron Edgebanding - Café S32

Product # WS320122

### **TECHNICAL SPECIFICATIONS**

| Product #        | WS320122    |
|------------------|-------------|
| Color Number     | S32         |
| Thickness        | 1/32 in*    |
| Width            | 7/8 in      |
| Finish           | Textured    |
| Color Group      | Taupe/Brown |
| Color Name       | Café        |
| Collection       | Syncron     |
| Material         | PVC         |
| Edgebanding Type | Thick       |
| Brand            | Alvic       |

# PRODUCT PHOTOS