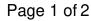

# Syncron Edgebanding - Café S32

Product # WS320122

### **TECHNICAL SPECIFICATIONS**

| Product #        | WS320122    |
|------------------|-------------|
| Color Number     | S32         |
| Thickness        | 1/32 in*    |
| Width            | 7/8 in      |
| Finish           | Textured    |
| Color Group      | Taupe/Brown |
| Color Name       | Café        |
| Collection       | Syncron     |
| Material         | PVC         |
| Edgebanding Type | Thick       |
| Brand            | Alvic       |

# PRODUCT PHOTOS