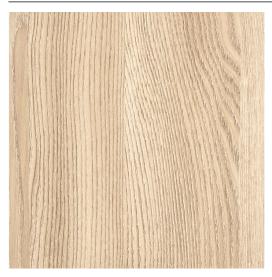

# Syncron Edgebanding - Gold Ash S37 (Como Ash II)

Product # WS370122

## **TECHNICAL SPECIFICATIONS**

| Product #        | WS370122    |
|------------------|-------------|
| Color Number     | S37         |
| Thickness        | 1/32 in*    |
| Width            | 7/8 in      |
| Finish           | Textured    |
| Color Group      | Yellow/Gold |
| Color Name       | Golden Ash  |
| Collection       | Syncron     |
| Material         | PVC         |
| Edgebanding Type | Thick       |
| Brand            | Alvic       |

## PRODUCT PHOTOS