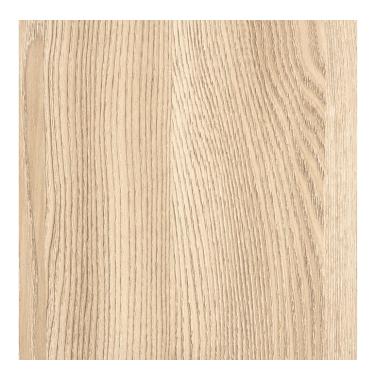

# Syncron Edgebanding - Gold Ash S37 (Como Ash II)

Product # WS370122

## **TECHNICAL SPECIFICATIONS**

| Product #        | WS370122    |
|------------------|-------------|
| Color Number     | S37         |
| Thickness        | 1/32 in*    |
| Width            | 7/8 in      |
| Finish           | Textured    |
| Color Group      | Yellow/Gold |
| Color Name       | Golden Ash  |
| Collection       | Syncron     |
| Material         | PVC         |
| Edgebanding Type | Thick       |
| Brand            | Alvic       |

## PRODUCT PHOTOS