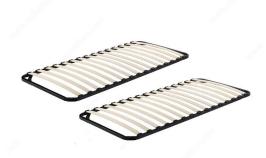

#### Half bed base

Our metal bedstead is a slatted base with a rigid metal frame supporting a number of curved plywood slats, ergonomically positioned along the entire length of the base. Plywood slats provide natural flexibility and increase the lifespan of your mattress.

## **TECHNICAL SPECIFICATIONS**

| Product #          | XULT80               |
|--------------------|----------------------|
| Static Load Rating | Max. 772 lb*         |
| Depth              | 79 1/2 in*           |
| Slat Width         | 2 1/16 in*           |
| Slat Thickness     | 11/32 in*            |
| Mattress Size      | King (76 in x 80 in) |
| Finish             | Black (90)           |
| Width              | 38 1/2 in*           |