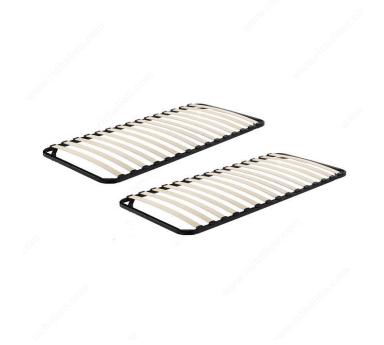

#### Half bed base

Our metal bedstead is a slatted base with a rigid metal frame supporting a number of curved plywood slats, ergonomically positioned along the entire length of the base. Plywood slats provide natural flexibility and increase the lifespan of your mattress.

## **TECHNICAL SPECIFICATIONS**

| Product #          | XULT80               |
|--------------------|----------------------|
| Static Load Rating | Max. 772 lb*         |
| Depth              | 79 1/2 in*           |
| Slat Width         | 2 1/16 in*           |
| Slat Thickness     | 11/32 in*            |
| Mattress Size      | King (76 in x 80 in) |
| Finish             | Black (90)           |
| Width              | 38 1/2 in*           |