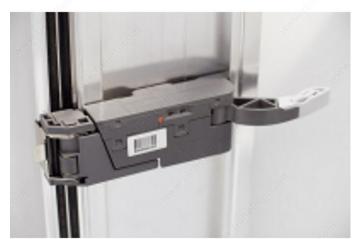

## **Servo-Drive Drive Unit**

Product # Z10A3000

### **DESCRIPTION**

This drive unit opens the sliding system.

### **TECHNICAL SPECIFICATIONS**

| Product # Z10A3000                                                                |                           |
|-----------------------------------------------------------------------------------|---------------------------|
| Type Servo-Drive Drive Unit                                                       |                           |
| Material Nylon                                                                    |                           |
| Product Line MOVENTO, TANDEM, LEGRABOX, TANDEMBOX Inti                            | ivo, TANDEMBOX Antaro,    |
| Finish RAL 7037 Dust Gray                                                         |                           |
| Packaging Specifications Distributor Packaging                                    |                           |
| Installation Type Press-on                                                        |                           |
| Brand Blum                                                                        |                           |
| Item Package 1 Piece                                                              |                           |
| BLUM Technology Servo-Drive                                                       |                           |
| Motion Technology Electric Motion                                                 |                           |
| Type of Current Direct current                                                    |                           |
| Nominal Voltage 24 Volt                                                           |                           |
| Power Connection Piercing (metal spikes)                                          |                           |
| Batch Label Yes                                                                   |                           |
| Gearbox 190:1                                                                     |                           |
| Lever Two-piece                                                                   |                           |
| Lever Path 2 3/8 in*                                                              |                           |
| Special Feature  Sensitive triggering, Pushing and pulling trigger, With s switch | witch, With communication |