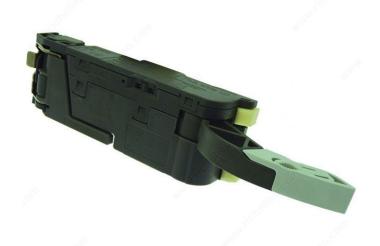

## **Servo-Drive Drive Unit**

Product # Z10A3000

### **DESCRIPTION**

This drive unit opens the sliding system.

### **TECHNICAL SPECIFICATIONS**

| Product # Z10A3000                                                                |                           |
|-----------------------------------------------------------------------------------|---------------------------|
| Type Servo-Drive Drive Unit                                                       |                           |
| Material Nylon                                                                    |                           |
| Product Line MOVENTO, TANDEM, LEGRABOX, TANDEMBOX Inti                            | ivo, TANDEMBOX Antaro,    |
| Finish RAL 7037 Dust Gray                                                         |                           |
| Packaging Specifications Distributor Packaging                                    |                           |
| Installation Type Press-on                                                        |                           |
| Brand Blum                                                                        |                           |
| Item Package 1 Piece                                                              |                           |
| BLUM Technology Servo-Drive                                                       |                           |
| Motion Technology Electric Motion                                                 |                           |
| Type of Current Direct current                                                    |                           |
| Nominal Voltage 24 Volt                                                           |                           |
| Power Connection Piercing (metal spikes)                                          |                           |
| Batch Label Yes                                                                   |                           |
| Gearbox 190:1                                                                     |                           |
| Lever Two-piece                                                                   |                           |
| Lever Path 2 3/8 in*                                                              |                           |
| Special Feature  Sensitive triggering, Pushing and pulling trigger, With s switch | witch, With communication |