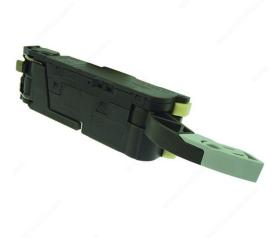

## **Servo-Drive Drive Unit**

Product # Z10A3000

### **DESCRIPTION**

This drive unit opens the sliding system.

### **TECHNICAL SPECIFICATIONS**

| Product # Z10A3000                                                                |                           |
|-----------------------------------------------------------------------------------|---------------------------|
| Type Servo-Drive Drive Unit                                                       |                           |
| Material Nylon                                                                    |                           |
| Product Line MOVENTO, TANDEM, LEGRABOX, TANDEMBOX Inti                            | ivo, TANDEMBOX Antaro,    |
| Finish RAL 7037 Dust Gray                                                         |                           |
| Packaging Specifications Distributor Packaging                                    |                           |
| Installation Type Press-on                                                        |                           |
| Brand Blum                                                                        |                           |
| Item Package 1 Piece                                                              |                           |
| BLUM Technology Servo-Drive                                                       |                           |
| Motion Technology Electric Motion                                                 |                           |
| Type of Current Direct current                                                    |                           |
| Nominal Voltage 24 Volt                                                           |                           |
| Power Connection Piercing (metal spikes)                                          |                           |
| Batch Label Yes                                                                   |                           |
| Gearbox 190:1                                                                     |                           |
| Lever Two-piece                                                                   |                           |
| Lever Path 2 3/8 in*                                                              |                           |
| Special Feature  Sensitive triggering, Pushing and pulling trigger, With s switch | witch, With communication |