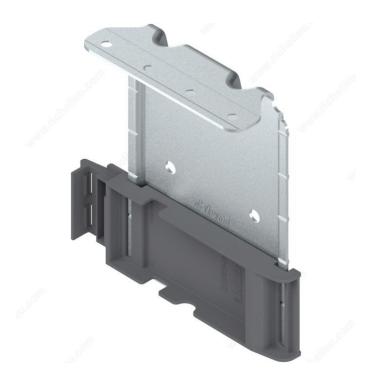

## Servo-Drive Upper Attachment Bracket with Pre-Mounted Adapter

Product # Z10D6252

## DESCRIPTION

Adapter support for the Servo-Drive system. Comes pre-assembled with an adapter.