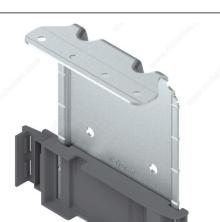

## Servo-Drive Upper Attachment Bracket with Pre-Mounted Adapter

Product # Z10D6252

## DESCRIPTION

Adapter support for the Servo-Drive system. Comes pre-assembled with an adapter.