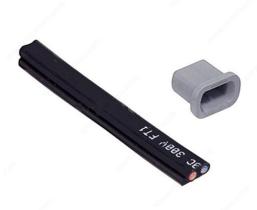

## **Electrical Cable and Protection for Cable End**

Product # Z10K800AE

## DESCRIPTION

Powers the body elements for furniture and motor units. Maximum allowable voltage is 24 V. Protection is plugged into the free cable ends. The cable length is 8 meters.

## **TECHNICAL SPECIFICATIONS**

| Product #                | Z10K800AE                              |
|--------------------------|----------------------------------------|
| Туре                     | Servo-Drive Electrical Cable           |
| Material                 | Nylon                                  |
| Finish                   | Black                                  |
| Packaging Specifications | Distributor Packaging                  |
| Extras                   | Z10K0008 Cable End Protector, Enclosed |
| Brand                    | Blum                                   |
| Item Package             | 1 Piece                                |
| Circuit Cross-Section    | 1.5                                    |
| BLUM Technology          | Servo-Drive                            |
| Motion Technology        | Electric Motion                        |
| Type of Current          | Direct current                         |
| Nominal Voltage          | 24 Volt                                |
| Power Connection         | Piercing (metal spikes)                |
| Cable Length             | 8 meter                                |