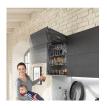

### DESCRIPTION

The Blum transformer can be stored without any problems for the power supply. Also meets the safety distance required for air circulation.