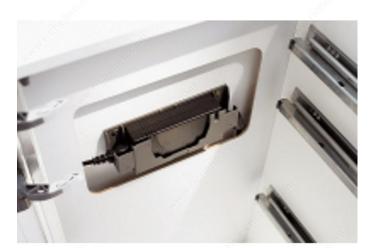

### DESCRIPTION

The Blum transformer can be stored without any problems for the power supply. Also meets the safety distance required for air circulation.