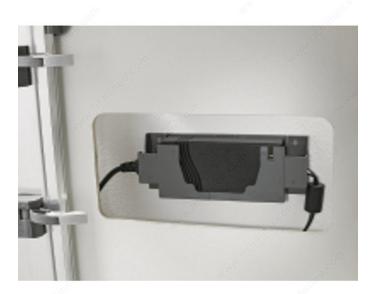

## **Power Supply Unit Housing**

Product # Z10NG100

### DESCRIPTION

The Blum transformer can be stored without any problems for the power supply. Also meets the safety distance required for air circulation.