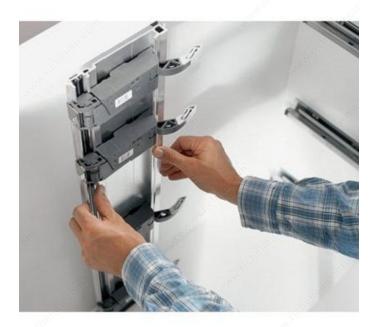

hickness                    | 11/16 in*                   |
| Installation Type            | Press-on                    |
| Brand                        | Blum                        |
| Item Package                 | 1 Piece                     |
| BLUM Technology              | Servo-Drive                 |
| Motion Technology            | Electric Motion             |
| Max. Interior Cabinet Height | 46 3/4 in*                  |
| Interior Cabinet Height      | 46 1/2 in*                  |
|                              |                             |

#### **Disclaimer**

Measures shown with an asterisk (\*) have been converted as per your preference. These are not the official measures. To view the measures specified by the manufacturer, <u>click here</u>.



# PRODUCT PHOTOS