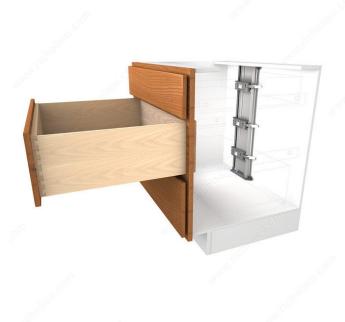

Thickness                    | 11/16 in*                   |
| Installation Type            | Press-on                    |
| Brand                        | Blum                        |
| Item Package                 | 1 Piece                     |
| BLUM Technology              | Servo-Drive                 |
| Motion Technology            | Electric Motion             |
| Max. Interior Cabinet Height | 46 3/4 in*                  |
| Interior Cabinet Height      | 46 1/2 in*                  |
|                              |                             |

#### **Disclaimer**

Measures shown with an asterisk (\*) have been converted as per your preference. These are not the official measures. To view the measures specified by the manufacturer, <u>click here</u>.



# PRODUCT PHOTOS